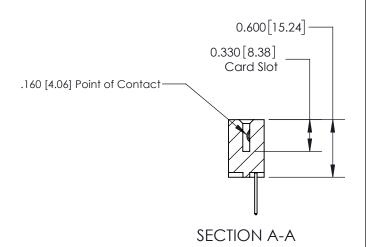

THIS IS A C.A.D. GENERATED DRAWING DO NOT MAKE MANUAL REVISIONS TO MASTER.

ISSUE NUMBER

ORIGINAL

**See Accompanying Page for:** 

**Contact Bend Details** 

837/887 Series High Temp Card Edge Connector Part Number: 837-024-523-108

ISSUE NUMBER

ORIGINAL

1

| 837/887 Series High Temp Card Edge Connector<br>Contact Bend Detail |                                                                                                                                     | ACAD REFERENCE NO. | 837 ENG MASTER   |               |
|---------------------------------------------------------------------|-------------------------------------------------------------------------------------------------------------------------------------|--------------------|------------------|---------------|
|                                                                     |                                                                                                                                     | DRAWN: J.LEE       | DATE: OCT. 06/09 |               |
|                                                                     |                                                                                                                                     | CHECKED:           | DATE:            |               |
| EDAC INC                                                            | THESE DRAWINGS AND SPECIFICATIONS ARE THE PROPERTY OF EDAC INC.,AND SHALL NOT BE REPRODUCED, OR COPIED OR USED AS THE BASIS FOR THE | SCALE: NTS         | SHEET            | 2 <b>OF</b> 2 |
| TORONTO, ONTARIO CANADA                                             |                                                                                                                                     | DRAWING NUMBER     | •                | ISSUE         |
| YOUR CONNECTION TO QUALITY & SERVICE                                | MANUFACTURE OR SALE OF APPARATUS WITHOUT WRITTEN PERMISSION.                                                                        | 837 Assembly       |                  | 1             |