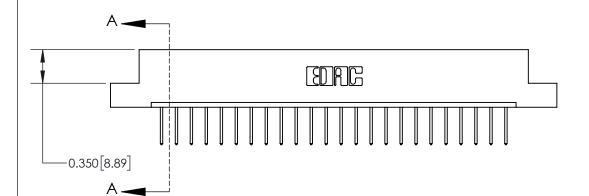

**Mounting Option Contact Detail** 

08-#4-40 Unified Threaded Inserts

523-P.C. Tail .025 Sq.(0.64 Sq.) - Tail LG=.390(9.91) .156 [3.96] Contact Spacing x .200 [5.08] Row Spacing

-4.650[118.11]-

-4.340[110.24]-4.054 [102.97] 3.908 [99.26] Card Slot Accepts - .054 [1.37] to .070 [1.78] Thick P.C. Board 0.370 [9.40]

THIS IS A C.A.D. GENERATED DRAWING DO NOT MAKE MANUAL REVISIONS TO MASTER.

ISSUE NUMBER

ORIGINAL

**See Accompanying Page for:** 

**Contact Bend Details** 

837/887 Series High Temp Card Edge Connector Part Number: 837-024-523-108