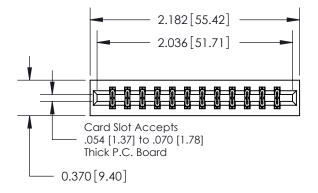

## **Contact Detail**

560-Extender Board Bend (Code 523 Contacts)

.156 [3.96] Contact Spacing x .200 [5.08] Row Spacing

THIS IS A C.A.D. GENERATED DRAWING DO NOT MAKE MANUAL REVISIONS TO MASTER.

ISSUE NUMBER

ORIGINAL

0.330[8.38] Card Slot .160 [4.06] Point of Contact-SECTION A-A

837/887 Series High Temp Card Edge Connector Part Number: 837-024-560-201

YOUR CONNECTION TO QUALITY & SERVICE

**EDAC INC** TORONTO, ONTARIO CANADA