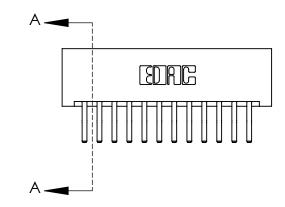

0.600 [15.24]

**See Accompanying Page for:** 

**Contact Bend Details** 

ISSUE NUMBER

ORIGINAL

1

| 837/887 Series High Temp Card Edge Connector<br>Contact Bend Detail |                                                                                                                                                                                                   | ACAD REFERENCE NO. 837 EN |                  | 3 MASTER      |
|---------------------------------------------------------------------|---------------------------------------------------------------------------------------------------------------------------------------------------------------------------------------------------|---------------------------|------------------|---------------|
|                                                                     |                                                                                                                                                                                                   | DRAWN: J.LEE              | DATE: OCT. 06/09 |               |
|                                                                     |                                                                                                                                                                                                   | CHECKED:                  | DATE:            |               |
| TORONTO, ONTARIO                                                    | THESE DRAWINGS AND SPECIFICATIONS ARE THE PROPERTY OF EDAC INC., AND SHALL NOT BE REPRODUCED, OR COPIED OR USED AS THE BASIS FOR THE MANUFACTURE OR SALE OF APPARATUS WITHOUT WRITTEN PERMISSION. | SCALE: NTS                | SHEET            | 2 <b>OF</b> 2 |
|                                                                     |                                                                                                                                                                                                   | DRAWING NUMBER            | •                | ISSUE         |
| YOUR CONNECTION TO QUALITY & SERVICE                                |                                                                                                                                                                                                   | 837 Assembly              |                  | 1             |