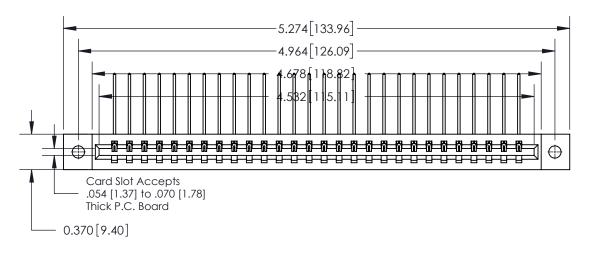

**See Accompanying Page for:** 

**Contact Bend Details** 

837/887 Series High Temp Card Edge Connector Part Number: 837-028-559-102

YOUR CONNECTION TO QUALITY & SERVICE

**EDAC INC** TORONTO, ONTARIO CANADA