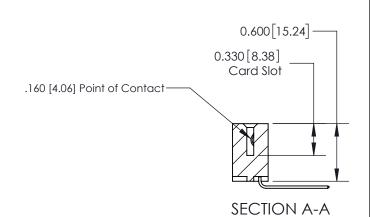

## **Contact Detail**

559-90 Degree Bend (Code 541 Contacts)

.156 [3.96] Contact Spacing x .200 [5.08] Row Spacing

THIS IS A C.A.D. GENERATED DRAWING DO NOT MAKE MANUAL REVISIONS TO MASTER.

ISSUE NUMBER

ORIGINAL