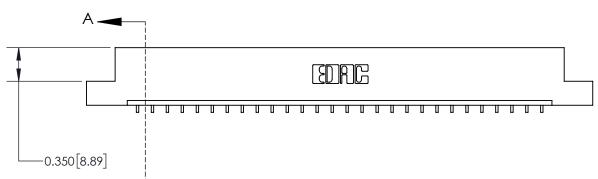

**Mounting Option** 

02-.128 (3.25) Dia. Mounting Holes

## **Contact Detail**

559-90 Degree Bend (Code 541 Contacts)

.156 [3.96] Contact Spacing x .200 [5.08] Row Spacing

THIS IS A C.A.D. GENERATED DRAWING DO NOT MAKE MANUAL REVISIONS TO MASTER.



ISSUE NUMBER

ORIGINAL







**See Accompanying Page for:** 

**Contact Bend Details** 

837/887 Series High Temp Card Edge Connector Part Number: 837-028-559-102

YOUR CONNECTION TO QUALITY & SERVICE

**EDAC INC** TORONTO, ONTARIO CANADA

THESE DRAWINGS AND SPECIFICATIONS ARE THE PROPERTY OF EDAC INC.,AND SHALL NOT BE REPRODUCED, OR COPIED OR USED AS THE BASIS FOR THE MANUFACTURE OR SALE OF APPARATUS WITHOUT WRITTEN PERMISSION.

| ACAD REFERENCE NO. 837 ENG MASTE |                  |  |  |
|----------------------------------|------------------|--|--|
| DRAWN: J.LEE                     | DATE: OCT. 06/09 |  |  |
| CHECKED:                         | DATE:            |  |  |
| SCALE: NTS                       | SHEET 1 OF 2     |  |  |
| DRAWING NUMBER                   | ISSUE            |  |  |
| 837 Assembly