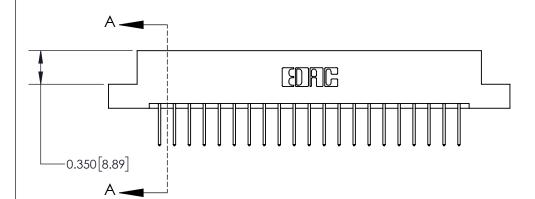

## **Contact Detail**

523-P.C. Tail .025 Sq.(0.64 Sq.) - Tail LG=.390(9.91) .156 [3.96] Contact Spacing x .200 [5.08] Row Spacing

> 4.182 [106.22] -3.872[98.35] -3.586 [91.08] 3.440 [87.38] Card Slot Accepts .054 [1.37] to .070 [1.78] Thick P.C. Board

THIS IS A C.A.D. GENERATED DRAWING DO NOT MAKE MANUAL REVISIONS TO MASTER.

ISSUE NUMBER ORIGINAL

**See Accompanying Page for:** 

**Contact Bend Details** 

0.370 [9.40]

837/887 Series High Temp Card Edge Connector Part Number: 837-042-523-207