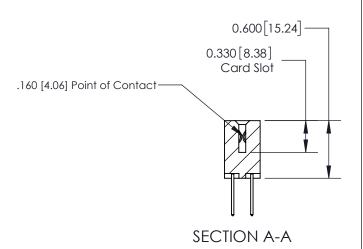

## **Contact Detail**

523-P.C. Tail .025 Sq.(0.64 Sq.) - Tail LG=.390(9.91) .156 [3.96] Contact Spacing x .200 [5.08] Row Spacing

> 4.182 [106.22] -3.872[98.35] -3.586 [91.08] 3.440 [87.38] Card Slot Accepts .054 [1.37] to .070 [1.78] Thick P.C. Board

THIS IS A C.A.D. GENERATED DRAWING DO NOT MAKE MANUAL REVISIONS TO MASTER.

ISSUE NUMBER ORIGINAL

**See Accompanying Page for:** 

**Contact Bend Details** 

0.370 [9.40]

837/887 Series High Temp Card Edge Connector Part Number: 837-042-523-207