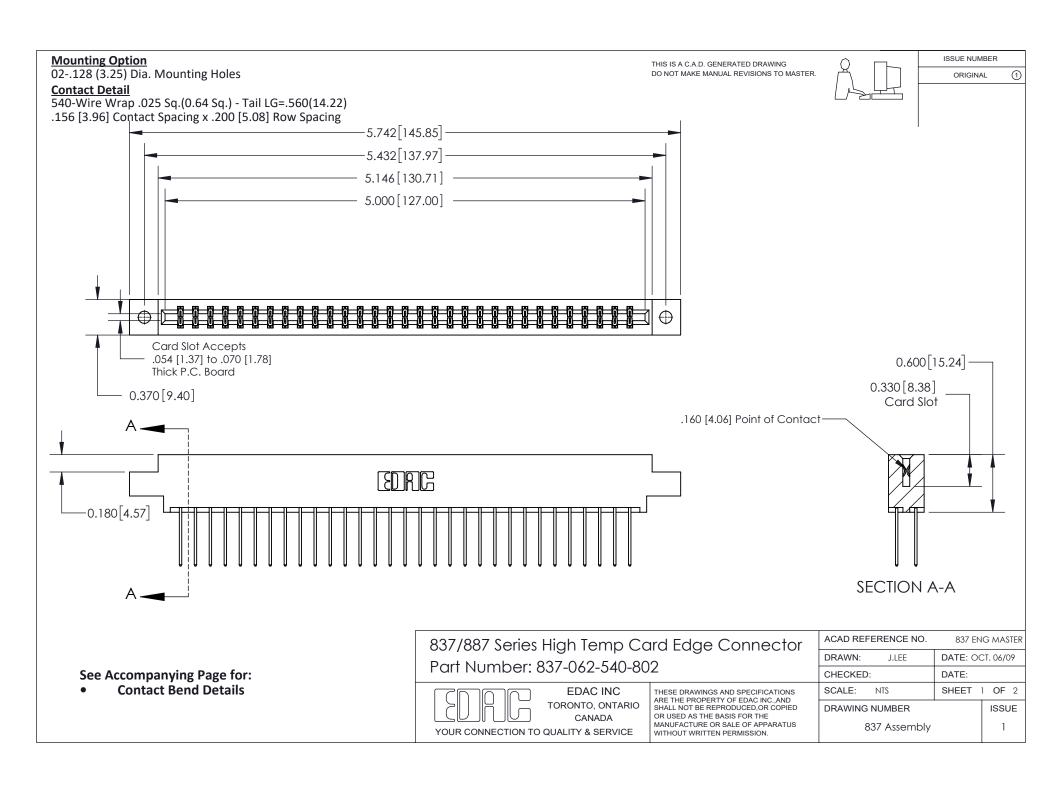

ISSUE NUMBER

ORIGINAL

1

| 837/887 Series High Temp Card Edge Connector<br>Contact Bend Detail |                                                                                                                                                                                                   | ACAD REFERENCE NO. 837 EN |                  | 3 MASTER      |
|---------------------------------------------------------------------|---------------------------------------------------------------------------------------------------------------------------------------------------------------------------------------------------|---------------------------|------------------|---------------|
|                                                                     |                                                                                                                                                                                                   | DRAWN: J.LEE              | DATE: OCT. 06/09 |               |
|                                                                     |                                                                                                                                                                                                   | CHECKED:                  | DATE:            |               |
| TORONTO, ONTARIO                                                    | THESE DRAWINGS AND SPECIFICATIONS ARE THE PROPERTY OF EDAC INC., AND SHALL NOT BE REPRODUCED, OR COPIED OR USED AS THE BASIS FOR THE MANUFACTURE OR SALE OF APPARATUS WITHOUT WRITTEN PERMISSION. | SCALE: NTS                | SHEET            | 2 <b>OF</b> 2 |
|                                                                     |                                                                                                                                                                                                   | DRAWING NUMBER            | •                | ISSUE         |
| YOUR CONNECTION TO QUALITY & SERVICE                                |                                                                                                                                                                                                   | 837 Assembly              |                  | 1             |