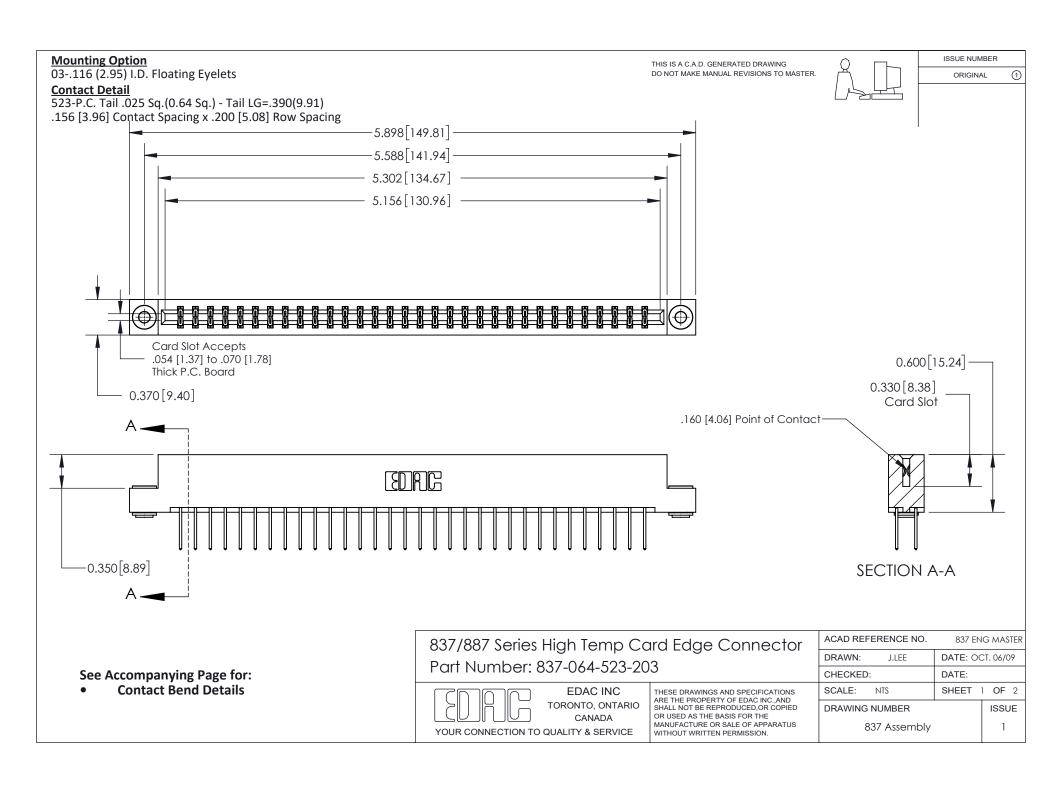

ISSUE NUMBER

ORIGINAL

1



| 837/887 Series High Temp Card Edge Connector<br>Contact Bend Detail |                                                                                                                                                                                                   | ACAD REFERENCE NO. 837 EN |                  | 3 MASTER      |
|---------------------------------------------------------------------|---------------------------------------------------------------------------------------------------------------------------------------------------------------------------------------------------|---------------------------|------------------|---------------|
|                                                                     |