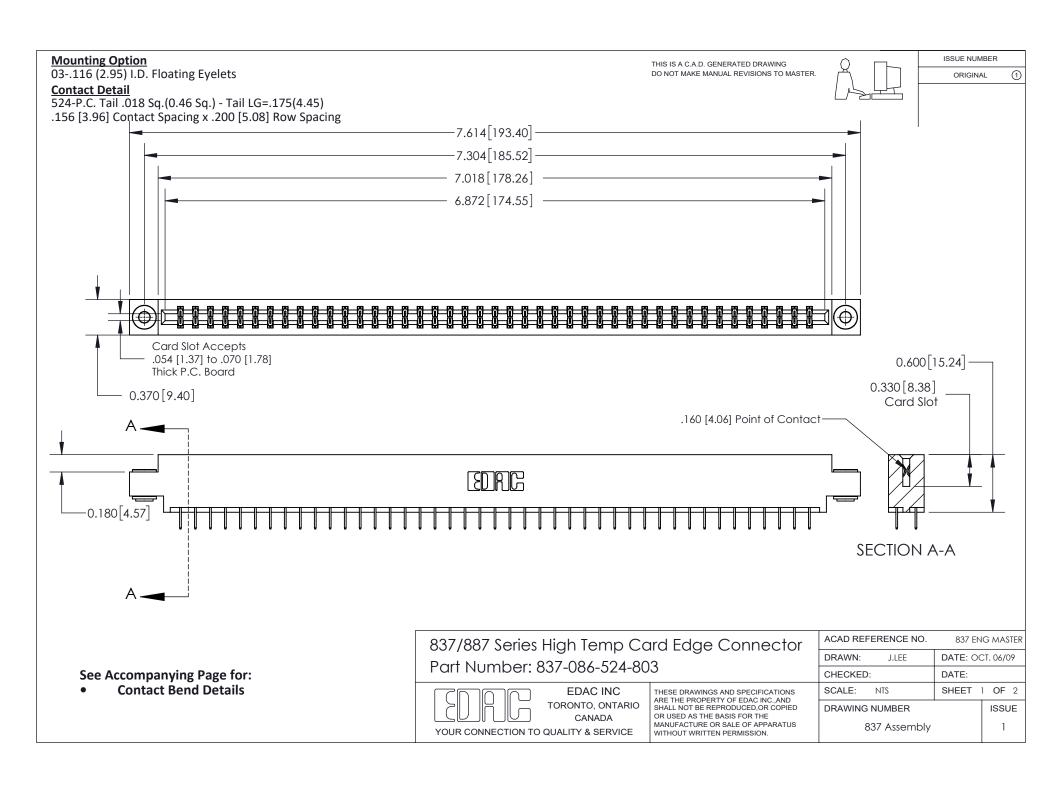

ISSUE NUMBER

ORIGINAL

1

| 837/887 Series High Temp Card Edge Connector<br>Contact Bend Detail |                                                                                                                                                                                                   | ACAD REFERENCE NO. 837 EN |                  | 3 MASTER      |
|---------------------------------------------------------------------|---------------------------------------------------------------------------------------------------------------------------------------------------------------------------------------------------|---------------------------|------------------|---------------|
|                                                                     |                                                                                                                                                                                                   | DRAWN: J.LEE              | DATE: OCT. 06/09 |               |
|                                                                     |                                                                                                                                                                                                   | CHECKED:                  | DATE:            |               |
| TORONTO, ONTARIO                                                    | THESE DRAWINGS AND SPECIFICATIONS ARE THE PROPERTY OF EDAC INC., AND SHALL NOT BE REPRODUCED, OR COPIED OR USED AS THE BASIS FOR THE MANUFACTURE OR SALE OF APPARATUS WITHOUT WRITTEN PERMISSION. | SCALE: NTS                | SHEET            | 2 <b>OF</b> 2 |
|                                                                     |                                                                                                                                                                                                   | DRAWING NUMBER            | •                | ISSUE         |
| YOUR CONNECTION TO QUALITY & SERVICE                                |                                                                                                                                                                                                   | 837 Assembly              |                  | 1             |