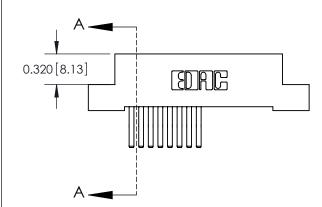

842/892 Series High Temp Card Edge Connector Part Number: 842-016-560-208

YOUR CONNECTION TO QUALITY & SERVICE

CANADA

842 ENG MASTER J.LEE DATE: OCT. 06/09 SHEET 1 OF 3

842 Assembly

THIS IS A C.A.D. GENERATED DRAWING DO NOT MAKE MANUAL REVISIONS TO MASTER.