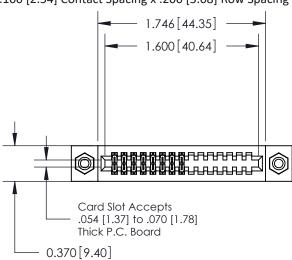

842/892 Series High Temp Card Edge Connector Part Number: 842-016-560-208

YOUR CONNECTION TO QUALITY & SERVICE

CANADA

842 ENG MASTER J.LEE DATE: OCT. 06/09 SHEET 1 OF 3

842 Assembly

THIS IS A C.A.D. GENERATED DRAWING DO NOT MAKE MANUAL REVISIONS TO MASTER.