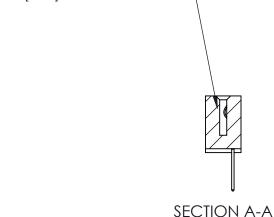

842 Assembly

THIS IS A C.A.D. GENERATED DRAWING DO NOT MAKE MANUAL REVISIONS TO MASTER

ORIGINAL (1)

| 842/892 Series High Temp Card Edge Connector<br>Contact Bend Detail |                                                                   | ACAD REFERENCE NO. 842 ENG MASTER |        |                  |        |
|---------------------------------------------------------------------|-------------------------------------------------------------------|-----------------------------------|--------|------------------|--------|
|                                                                     |                                                                   | DRAWN:                            | J.LEE  | DATE: OCT. 06/09 |        |
|                                                                     |                                                                   | CHECKED:                          |        | DATE:            |        |
| EDAC INC                                                            | THESE DRAWINGS AND SPECIFICATIONS ARE THE PROPERTY OF EDAC INCAND | SCALE:                            | NTS    | SHEET :          | 2 OF 3 |
| TORONTO, ONTARIO                                                    | SHALL NOT BE REPRODUCED, OR COPIED OR USED AS THE BASIS FOR THE   | DRAWING                           | NUMBER |                  | ISSUE  |
| YOUR CONNECTION TO QUALITY & SERVICE                                | MANUFACTURE OR SALE OF APPARATUS WITHOUT WRITTEN PERMISSION.      | 842 Assembly                      |        |                  | 1      |