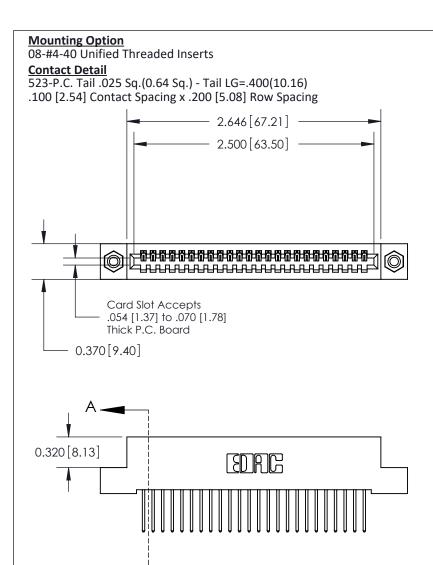

THIS IS A C.A.D. GENERATED DRAWING DO NOT MAKE MANUAL REVISIONS TO MASTER

ISSUE NUMBER

ORIGINAL

1

| 842/892 Series High Temp Card Edge Co<br>Mounting Options  | DRAWN: J.LEE DATE: OCT. 06/09  CHECKED: DATE: |
|------------------------------------------------------------|-----------------------------------------------|
| EDAC INC THESE DRAWINGS AND S ARE THE PROPERTY OF          |                                               |
|                                                            | DUCED,OR COPIED DRAWING NUMBER ISSUE          |
| YOUR CONNECTION TO QUALITY & SERVICE WITHOUT WRITTEN PERMI |                                               |