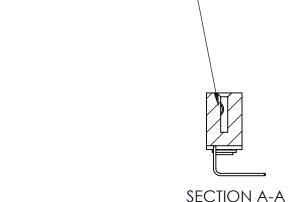

842 Assembly

THIS IS A C.A.D. GENERATED DRAWING DO NOT MAKE MANUAL REVISIONS TO MASTER

ORIGINAL (1)

| 842/892 Series High Temp Card Edge Connector<br>Contact Bend Detail |                                                                   | ACAD REFERENCE NO. 842 ENG MASTER |             |                         |        |
|---------------------------------------------------------------------|-------------------------------------------------------------------|-----------------------------------|-------------|-------------------------|--------|
|                                                                     |                                                                   | DRAWN:                            | J.LEE       | DATE: <b>OCT. 06/09</b> |        |
|                                                                     |                                                                   | CHECKED:                          |             | DATE:                   |        |
| EDAC INC                                                            | THESE DRAWINGS AND SPECIFICATIONS ARE THE PROPERTY OF EDAC INCAND | SCALE:                            | NTS         | SHEET :                 | 2 OF 3 |
| TORONTO, ONTARIO                                                    | SHALL NOT BE REPRODUCED, OR COPIED OR USED AS THE BASIS FOR THE   | DRAWING                           | NUMBER      |                         | ISSUE  |
| YOUR CONNECTION TO QUALITY & SERVICE                                | MANUFACTURE OR SALE OF APPARATUS WITHOUT WRITTEN PERMISSION.      | 8                                 | 42 Assembly |                         | 1      |