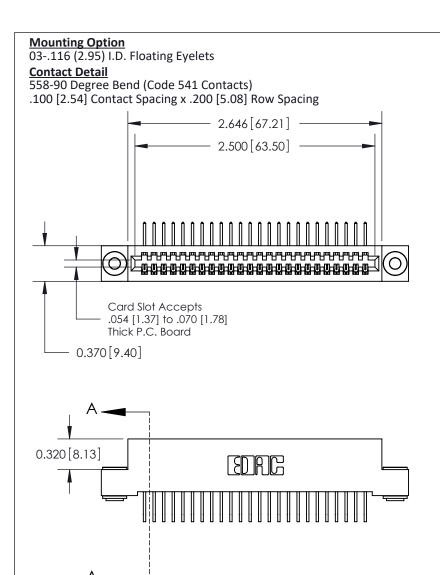

.240 [6.10] Point of Contact-

## **See Accompanying Pages for:**

- **Contact Bend Details**
- **Mounting Options**

842/892 Series High Temp Card Edge Connector Part Number: 842-024-558-103

YOUR CONNECTION TO QUALITY & SERVICE

CANADA

| ACAD REFERENCE NO. 842 ENG MASIER |                  |  |
|-----------------------------------|------------------|--|
| DRAWN: J.LEE                      | DATE: OCT. 06/09 |  |
| CHECKED:                          | DATE:            |  |
| SCALE: NTS                        | SHEET 1 OF 3     |  |
| DRAWING NUMBER                    | ISSUE            |  |

842 Assembly

THIS IS A C.A.D. GENERATED DRAWING DO NOT MAKE MANUAL REVISIONS TO MASTER

ORIGINAL (1)

| 842/892 Series High Temp Card Edge Connector<br>Contact Bend Detail |                                                                   | ACAD REFERENCE NO. 842 ENG MASTER |             |                         |        |
|---------------------------------------------------------------------|-------------------------------------------------------------------|-----------------------------------|-------------|-------------------------|--------|
|                                                                     |                                                                   | DRAWN:                            | J.LEE       | DATE: <b>OCT. 06/09</b> |        |
|                                                                     |                                                                   | CHECKED:                          |             | DATE:                   |        |
| EDAC INC                                                            | THESE DRAWINGS AND SPECIFICATIONS ARE THE PROPERTY OF EDAC INCAND | SCALE:                            | NTS         | SHEET :                 | 2 OF 3 |
| TORONTO, ONTARIO                                                    | SHALL NOT BE REPRODUCED, OR COPIED OR USED AS THE BASIS FOR THE   | DRAWING                           | NUMBER      |                         | ISSUE  |
| YOUR CONNECTION TO QUALITY & SERVICE                                | MANUFACTURE OR SALE OF APPARATUS WITHOUT WRITTEN PERMISSION.      | 8                                 | 42 Assembly |                         | 1      |