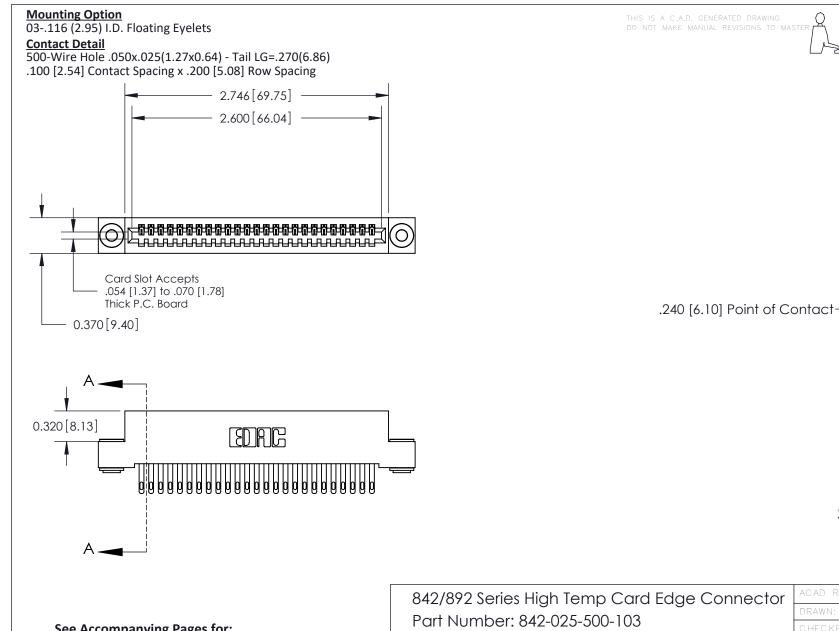

**See Accompanying Pages for:** 

- **Contact Bend Details**
- **Mounting Options**

CANADA

| ACAD REFERENCE NO | 842 ENG MASTER   |  |  |  |
|-------------------|------------------|--|--|--|
| DRAWN: J.LEE      | DATE: OCT. 06/09 |  |  |  |
| CHECKED:          | DATE:            |  |  |  |
| SCALE: NTS        | SHEET 1 OF 3     |  |  |  |
| DRAWING NUMBER    | ISSUE            |  |  |  |