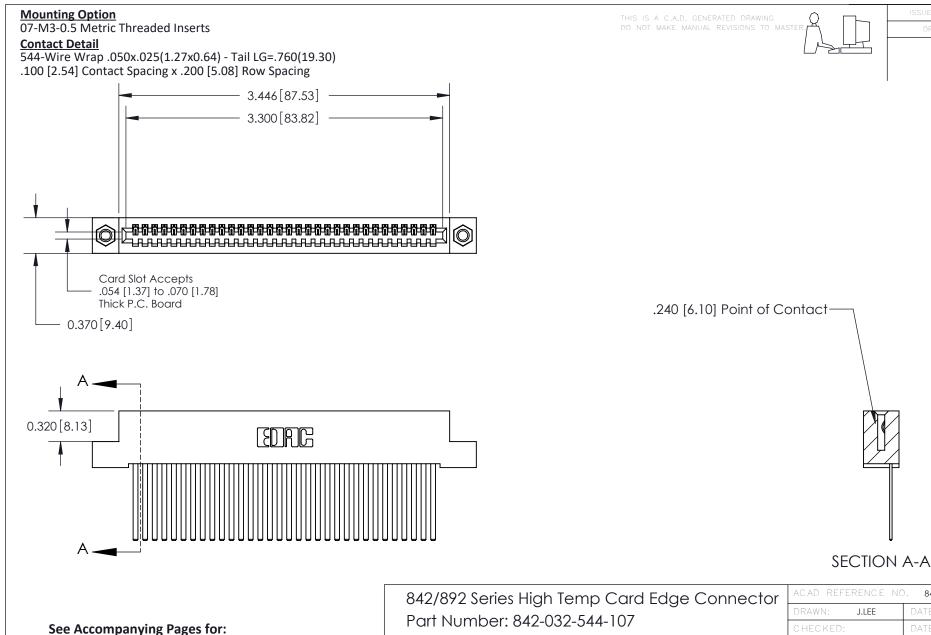

THIS IS A C.A.D. GENERATED DRAWING
DO NOT MAKE MANUAL REVISIONS TO MASTER

ISSUE NUMBER

ORIGINAL

1

| 842/892 Series High Temp Card Edge Co<br>Mounting Options  | DRAWN: J.LEE DATE: OCT. 06/09  CHECKED: DATE: |
|------------------------------------------------------------|-----------------------------------------------|
| EDAC INC THESE DRAWINGS AND S ARE THE PROPERTY OF          |                                               |
|                                                            | DUCED,OR COPIED DRAWING NUMBER ISSUE          |
| YOUR CONNECTION TO QUALITY & SERVICE WITHOUT WRITTEN PERMI |                                               |