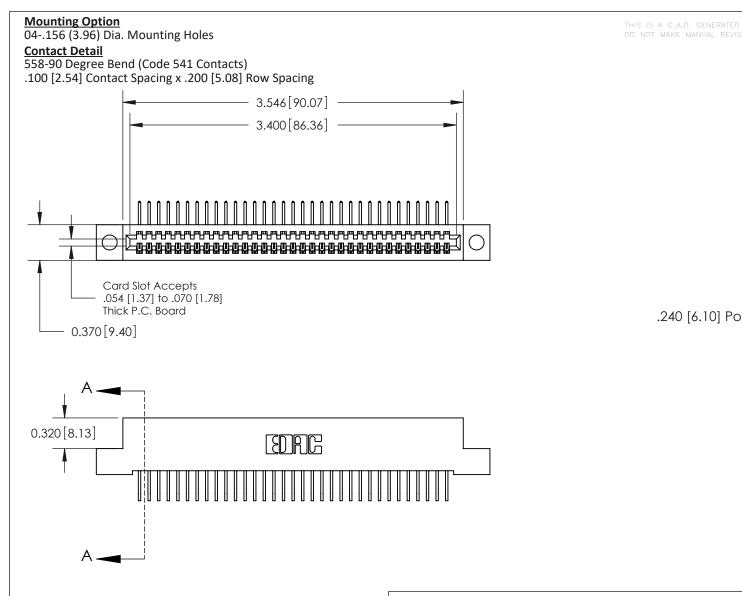

.240 [6.10] Point of Contact-

## **See Accompanying Pages for:**

- **Contact Bend Details**
- **Mounting Options**

842/892 Series High Temp Card Edge Connector Part Number: 842-033-558-104

YOUR CONNECTION TO QUALITY & SERVICE

| ACAD REFERENCE NO | 842 ENG MASTER   |  |  |  |
|-------------------|------------------|--|--|--|
| DRAWN: J.LEE      | DATE: OCT. 06/09 |  |  |  |
| CHECKED:          | DATE:            |  |  |  |
| SCALE: NTS        | SHEET 1 OF 3     |  |  |  |
| DRAWING NUMBER    | ISSUE            |  |  |  |