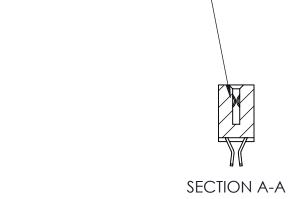

842 Assembly

THIS IS A C.A.D. GENERATED DRAWING DO NOT MAKE MANUAL REVISIONS TO MASTER

ORIGINAL (1)

| 842/892 Series High Temp Card Edge Connector<br>Contact Bend Detail |                                                                   | ACAD REFERENCE NO. 842 ENG MASTER |             |                  |        |
|---------------------------------------------------------------------|-------------------------------------------------------------------|-----------------------------------|-------------|------------------|--------|
|                                                                     |                                                                   | DRAWN:                            | J.LEE       | DATE: OCT. 06/09 |        |
|                                                                     |                                                                   | CHECKE                            | ):          | DATE:            |        |
| EDAC INC                                                            | THESE DRAWINGS AND SPECIFICATIONS ARE THE PROPERTY OF EDAC INCAND | SCALE:                            | NTS         | SHEET :          | 2 OF 3 |
| TORONTO, ONTARIO                                                    | SHALL NOT BE REPRODUCED, OR COPIED OR USED AS THE BASIS FOR THE   | DRAWING                           | NUMBER      |                  | ISSUE  |
| YOUR CONNECTION TO QUALITY & SERVICE                                | MANUFACTURE OR SALE OF APPARATUS WITHOUT WRITTEN PERMISSION.      | 8                                 | 42 Assembly |                  | 1      |