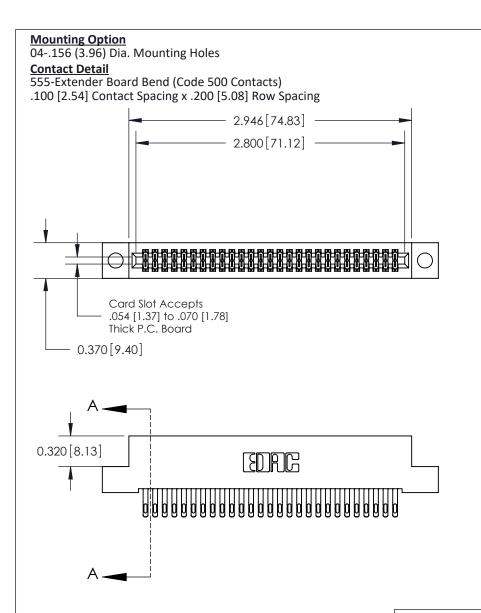

THIS IS A C.A.D. GENERATED DRAWING DO NOT MAKE MANUAL REVISIONS TO MASTER

ISSUE NUMBER

ORIGINAL

1

| 842/892 Series High Temp Card Edge Co<br>Mounting Options  | DRAWN: J.LEE DATE: OCT. 06/09  CHECKED: DATE: |
|------------------------------------------------------------|-----------------------------------------------|
| EDAC INC THESE DRAWINGS AND S ARE THE PROPERTY OF          |                                               |
|                                                            | DUCED,OR COPIED DRAWING NUMBER ISSUE          |
| YOUR CONNECTION TO QUALITY & SERVICE WITHOUT WRITTEN PERMI |                                               |