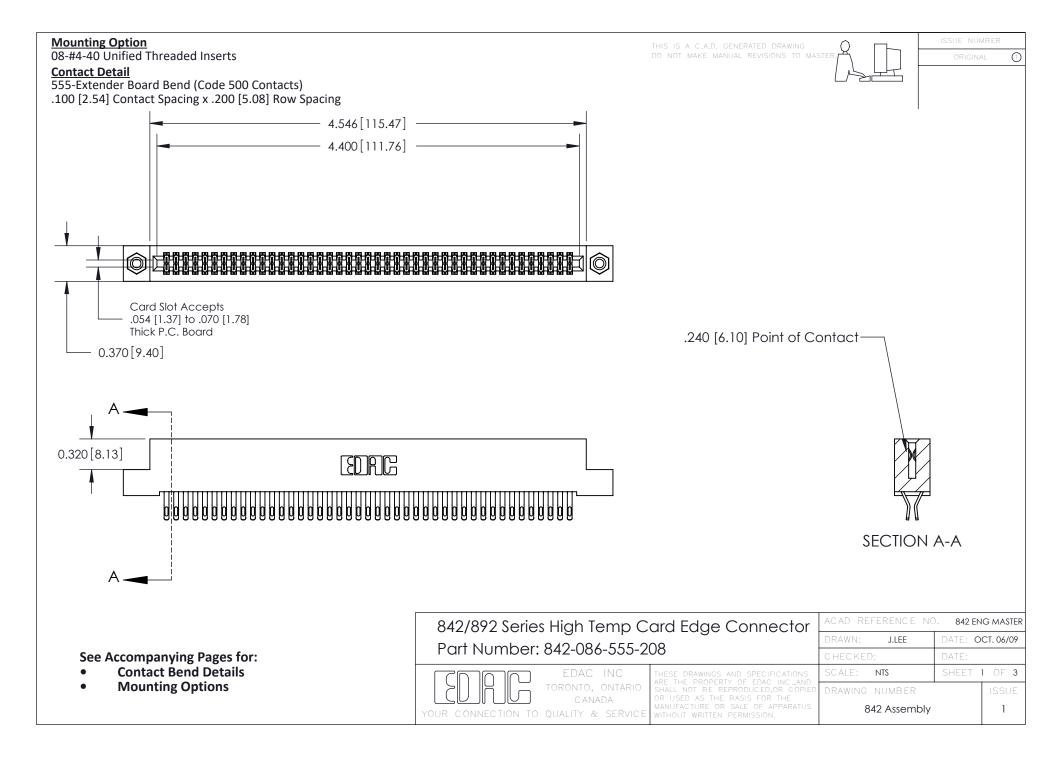

THIS IS A C.A.D. GENERATED DRAWING DO NOT MAKE MANUAL REVISIONS TO MASTER

ORIGINAL (1)



| 842/892 Series High Temp Card Edge Connector<br>Contact Bend Detail |                                                                                                 | ACAD REFERENCE NO. 842 ENG MASTER |             |                  |        |
|---------------------------------------------------------------------|-------------------------------------------------------------------------------------------------|-----------------------------------|-------------|------------------|--------|
|                                                                     |                                                                                                 | DRAWN:                            | J.LEE