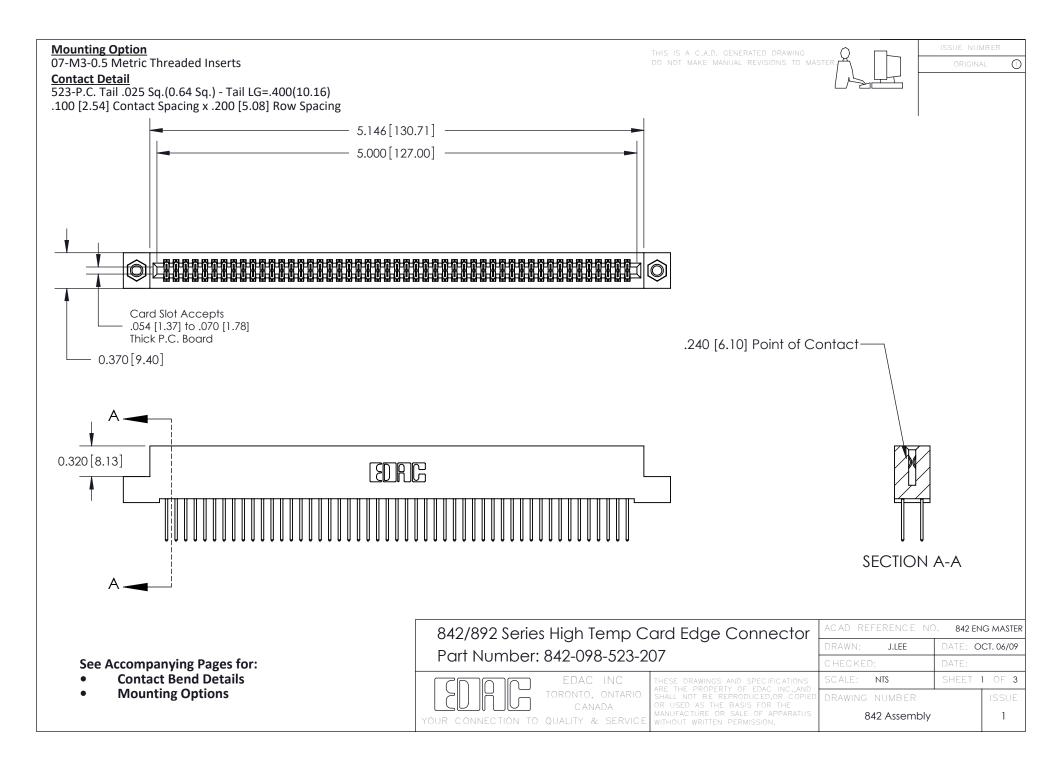

THIS IS A C.A.D. GENERATED DRAWING DO NOT MAKE MANUAL REVISIONS TO MASTER

ORIGINAL (1)



| 842/892 Series High Temp Card Edge Connector<br>Contact Bend Detail |                                                                                                  | ACAD REFERENCE NO. 842 ENG MASTER |             |                  |        |
|---------------------------------------------------------------------|--------------------------------------------------------------------------------------------------|-----------------------------------|-------------|------------------|--------|
|                                                                     |                                                                                                  | DRAWN:                            | J.