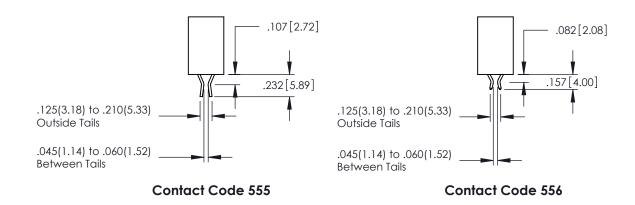

## **Contact Code 558**

## **Contact Code 559**

## **Contact Code 560**

INSULATOR MATERIAL: THERMOPLASTIC POLYESTER, UL 94V-0

DAP MATERIAL AVAILABLE UPON REQUEST

CONTACT MATERIAL; COPPER ALLOY

CONTACT PLATING: GOLD ON THE MATING AREA, TIN PLATING ON THE CONTACT TAILS, NICKEL UNDERPLATE