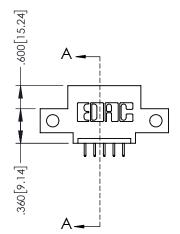

.330[8.38] CARD SLOT

**SECTION A-A** 

−.370[9.40<u>]</u>

.160 4.06 POINT OF CONTACT

1

| .20                                          | 0[5.08]- |
|----------------------------------------------|----------|
| 845/895 SERIES HIGH TEMP CARD EDGE CONNECTOR | AC AD    |
| PART NUMBER: 845-005-525-412                 | DRAWN    |
| 1 AKT NOWDER, 045-005-525-412                | 011501   |