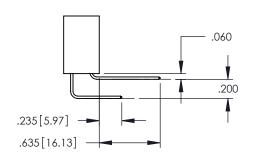

Contact Dimensions: 525-P.C. Tail .018 Sq.(0.46 Sq.) - Tail LG=.150(3.81) .100 (2.54) Contact Spacing x .200 (5.08) Row Spacing

- INSULATOR MATERIAL: THERMOPLASTIC, UL 94V-0
- CONTACT MATERIAL; COPPER TIN ALLOY
  CONTACT PLATING: GOLD ON THE MATING AREA, TIN PLATING
  ON THE CONTACT TAILS, NICKEL UNDERPLATE