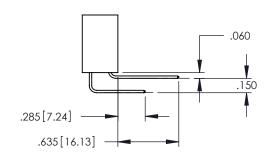

Contact Dimensions: 525-P.C. Tail .018 Sq.(0.46 Sq.) - Tail LG=.150(3.81) .100 (2.54) Contact Spacing x .200 (5.08) Row Spacing

- INSULATOR MATERIAL: THERMOPLASTIC, UL 94V-0
- CONTACT MATERIAL; COPPER TIN ALLOY
  CONTACT PLATING: GOLD ON THE MATING AREA, TIN PLATING
  ON THE CONTACT TAILS, NICKEL UNDERPLATE

.330[8.38] CARD SLOT

**SECTION A-A** 

−.370[9.40<u>]</u>

.160 4.06 POINT OF CONTACT

1

| .20                                          | 0[5.08]- |
|----------------------------------------------|----------|
| 845/895 SERIES HIGH TEMP CARD EDGE CONNECTOR | AC AD    |
| PART NUMBER: 845-005-525-412                 | DRAWN    |
| 1 AKT NOWDER, 045-005-525-412                | 011501   |