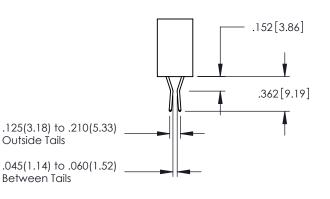

## **Contact Code 558**

## **Contact Code 559**

## **Contact Code 560**

INSULATOR MATERIAL: THERMOPLASTIC POLYESTER, UL 94V-0

DAP MATERIAL AVAILABLE UPON REQUEST

CONTACT MATERIAL; COPPER ALLOY

CONTACT PLATING: GOLD ON THE MATING AREA, TIN PLATING ON THE CONTACT TAILS, NICKEL UNDERPLATE