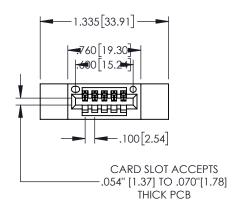

.330[8.38] CARD SLOT

**SECTION A-A** 

−.370[9.40<u>]</u>

.160 4.06 POINT OF CONTACT

1

| .20                                          | 0[5.08]- |
|----------------------------------------------|----------|
| 845/895 SERIES HIGH TEMP CARD EDGE CONNECTOR | AC AD    |
| PART NUMBER: 845-005-525-412                 | DRAWN    |
| 1 AKT NOWDER, 045-005-525-412                | 011501   |