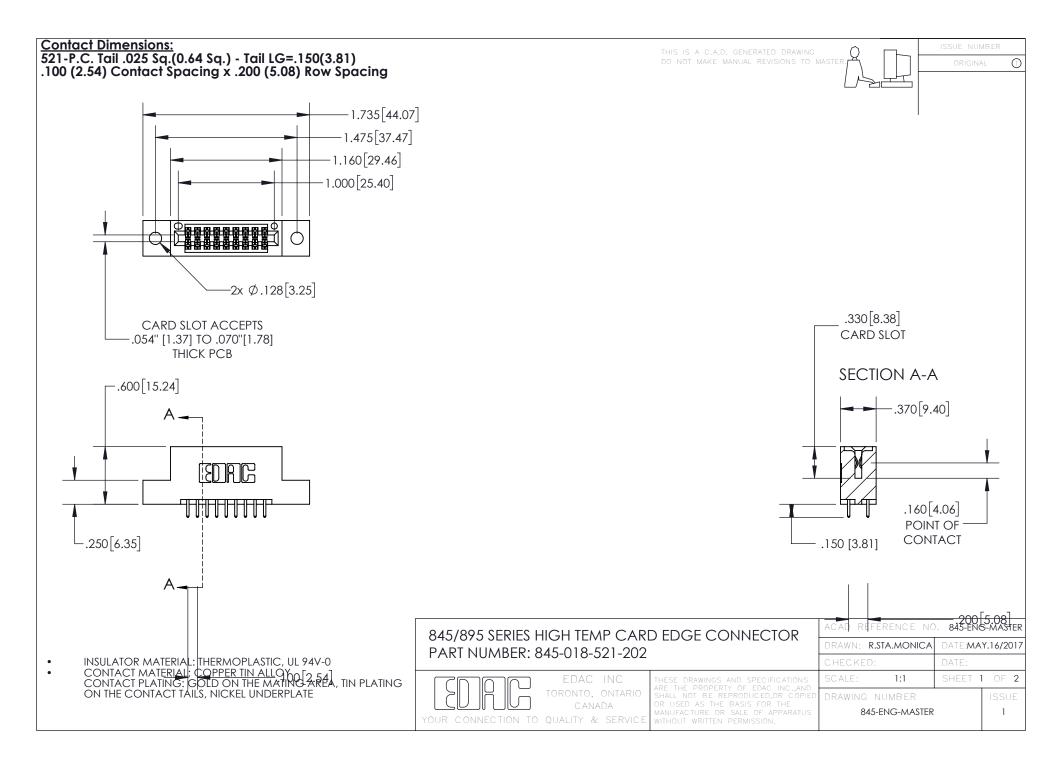

- INSULATOR MATERIAL: THERMOPLASTIC POLYESTER, UL 94V-0 DAP MATERIAL AVAILABLE UPON REQUEST
- CONTACT MATERIAL; COPPER ALLOY

CONTACT PLATING: GOLD ON THE MATING AREA, TIN PLATING ON THE CONTACT TAILS, NICKEL UNDERPLATE