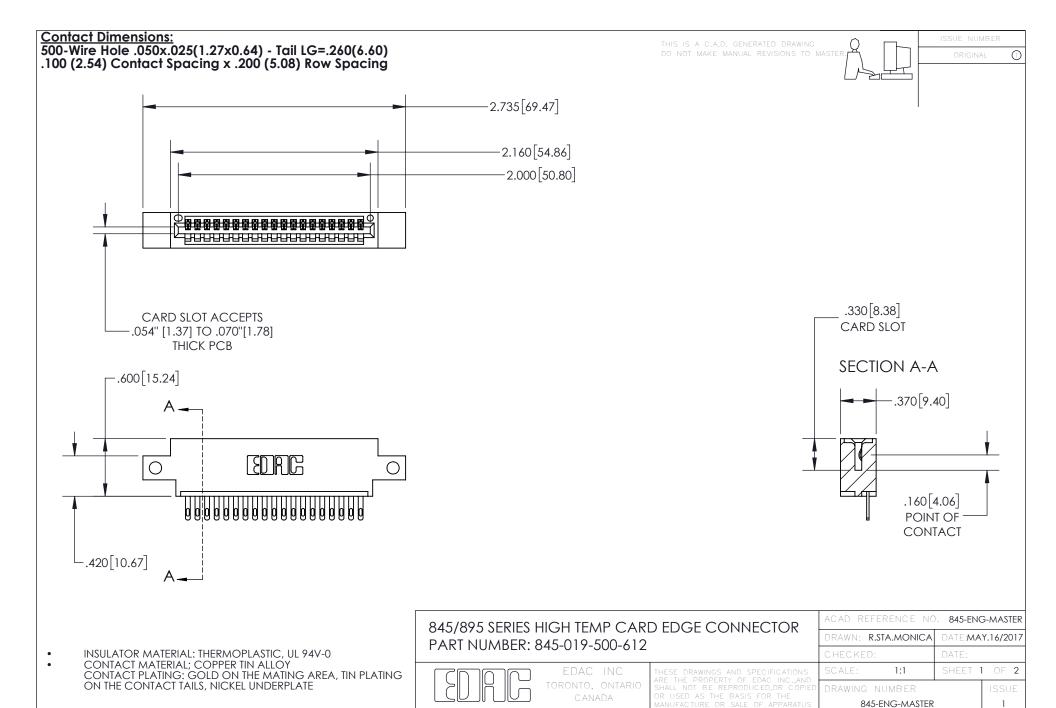

## 845/895 SERIES HIGH TEMP CARD EDGE CONNECTOR CONTACT CODE 555,556,558,559,560 DIMENSIONS

YOUR CONNECTION TO QUALITY & SERVICE

Contact Code 559

|   | ACAD REFERENCE NO. 845-ENG-MASTER |                  |
|---|-----------------------------------|------------------|
|   | DRAWN: R.STA.MONICA               | DATE:MAY.16/2017 |
|   | CHECKED:                          | DATE:            |
|   | SCALE: 1:1                        | SHEET 2 OF 2     |
| D | DRAWING NUMBER                    | ISSUE            |