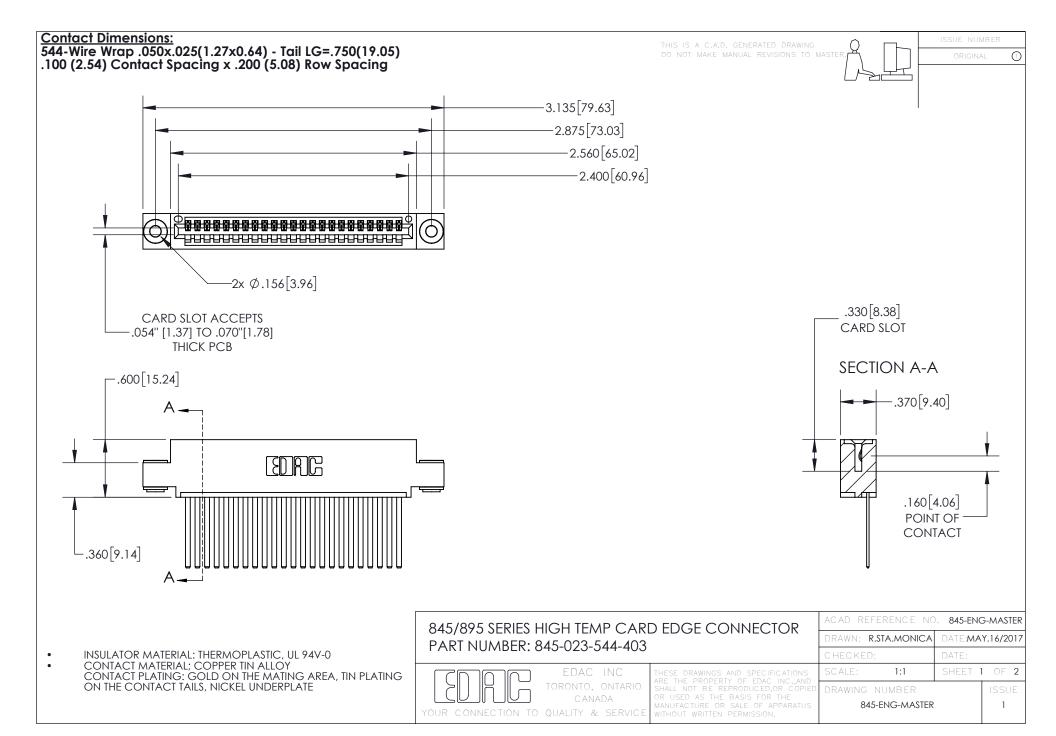

## 845/895 SERIES HIGH TEMP CARD EDGE CONNECTOR CONTACT CODE 555,556,558,559,560 DIMENSIONS

YOUR CONNECTION TO QUALITY & SERVICE

|   | ACAD REFERENCE NO. 845-ENG-MASTER |                  |
|---|-----------------------------------|------------------|
|   | DRAWN: R.STA.MONICA               | DATE:MAY.16/2017 |
|   | CHECKED:                          | DATE:            |
| D | SCALE: 1:1                        | SHEET 2 OF 2     |
|   | DRAWING NUMBER                    | ISSUE            |