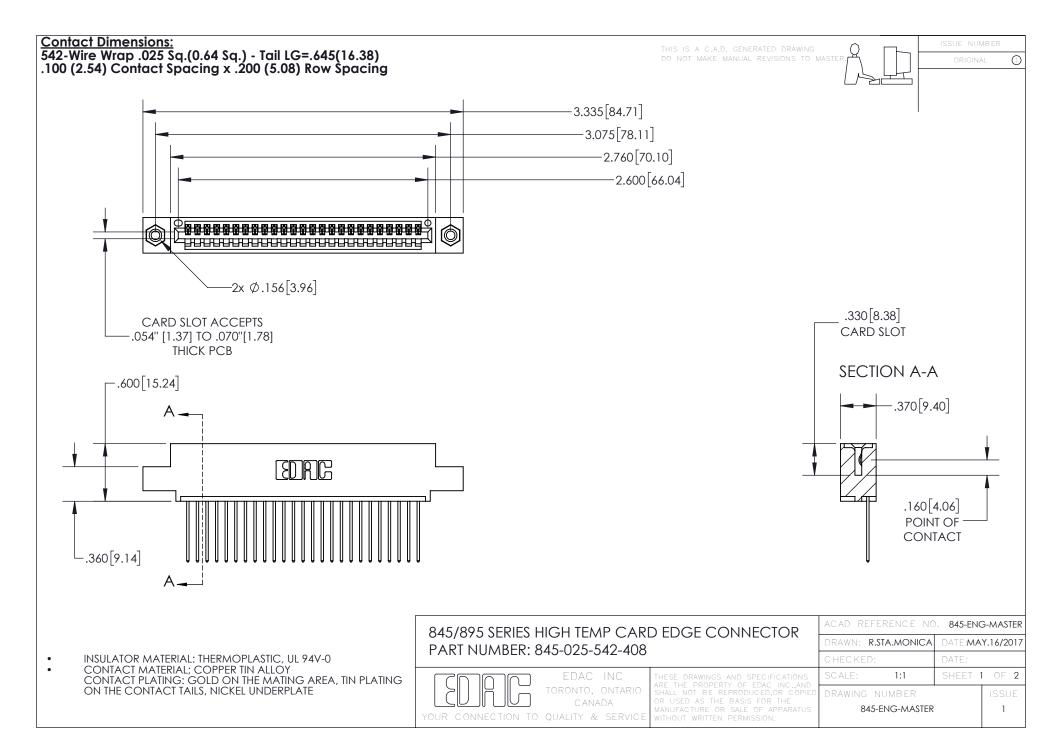

- INSULATOR MATERIAL: THERMOPLASTIC POLYESTER, UL 94V-0 DAP MATERIAL AVAILABLE UPON REQUEST
- CONTACT MATERIAL; COPPER ALLOY

CONTACT PLATING: GOLD ON THE MATING AREA, TIN PLATING ON THE CONTACT TAILS, NICKEL UNDERPLATE