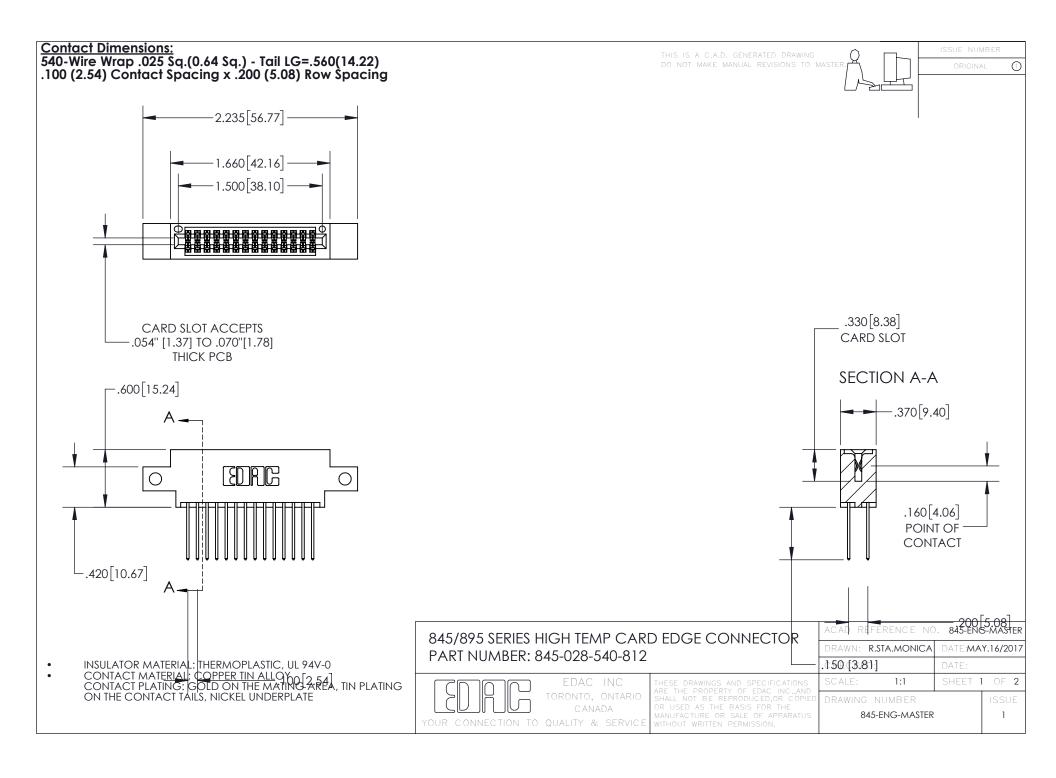

INSULATOR MATERIAL: THERMOPLASTIC POLYESTER, UL 94V-0

DAP MATERIAL AVAILABLE UPON REQUEST

**Contact Code 558** 

CONTACT MATERIAL; COPPER ALLOY CONTACT PLATING: GOLD ON THE MATING AREA, TIN PLATING ON THE CONTACT TAILS, NICKEL UNDERPLATE

## 845/895 SERIES HIGH TEMP CARD EDGE CONNECTOR CONTACT CODE 555,556,558,559,560 DIMENSIONS

YOUR CONNECTION TO QUALITY & SERVICE

Contact Code 559

|   | ACAD REFERENCE NO. 845-ENG-MASTER |                  |
|---|-----------------------------------|------------------|
|   | DRAWN: R.STA.MONICA               | DATE:MAY.16/2017 |
|   | CHECKED:                          | DATE:            |
|   | SCALE: 1:1                        | SHEET 2 OF 2     |
| D | DRAWING NUMBER                    | ISSUE            |

Contact Code 560

845-ENG-MASTER