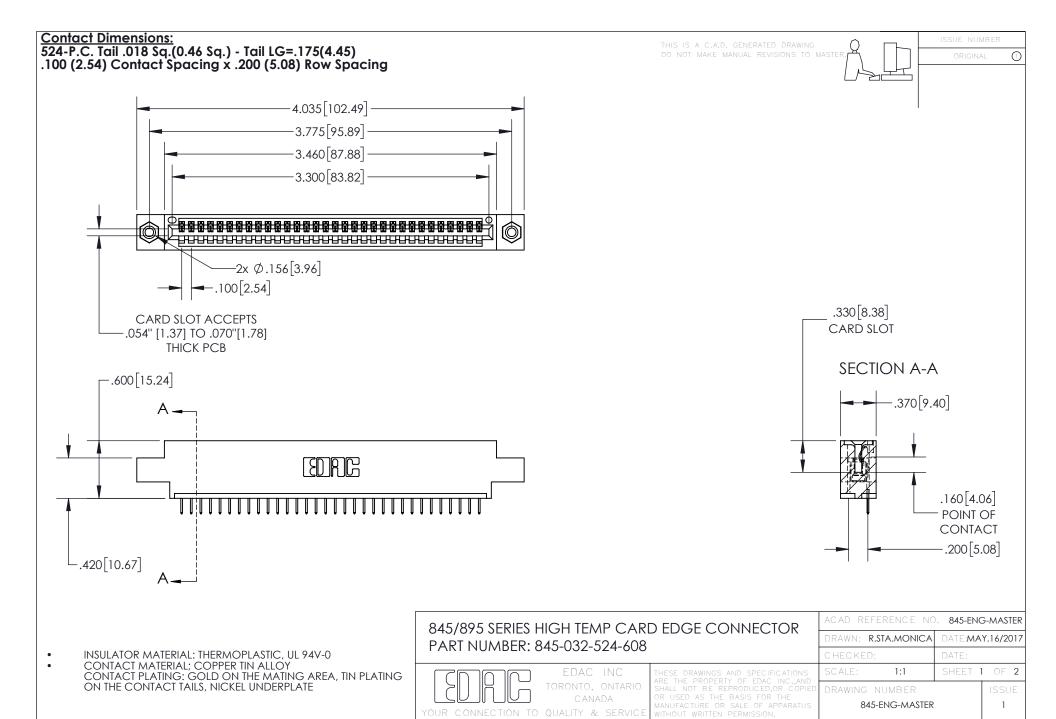

## 845/895 SERIES HIGH TEMP CARD EDGE CONNECTOR CONTACT CODE 555,556,558,559,560 DIMENSIONS

YOUR CONNECTION TO QUALITY & SERVICE

Contact Code 559

|   | ACAD REFERENCE NO. 845-ENG-MASTER |                  |  |
|---|-----------------------------------|------------------|--|
|   | DRAWN: R.STA.MONICA               | DATE:MAY.16/2017 |  |
|   | CHECKED:                          | DATE:            |  |
|   | SCALE: 1:1                        | SHEET 2 OF 2     |  |
| D | DRAWING NUMBER                    | ISSUE            |  |