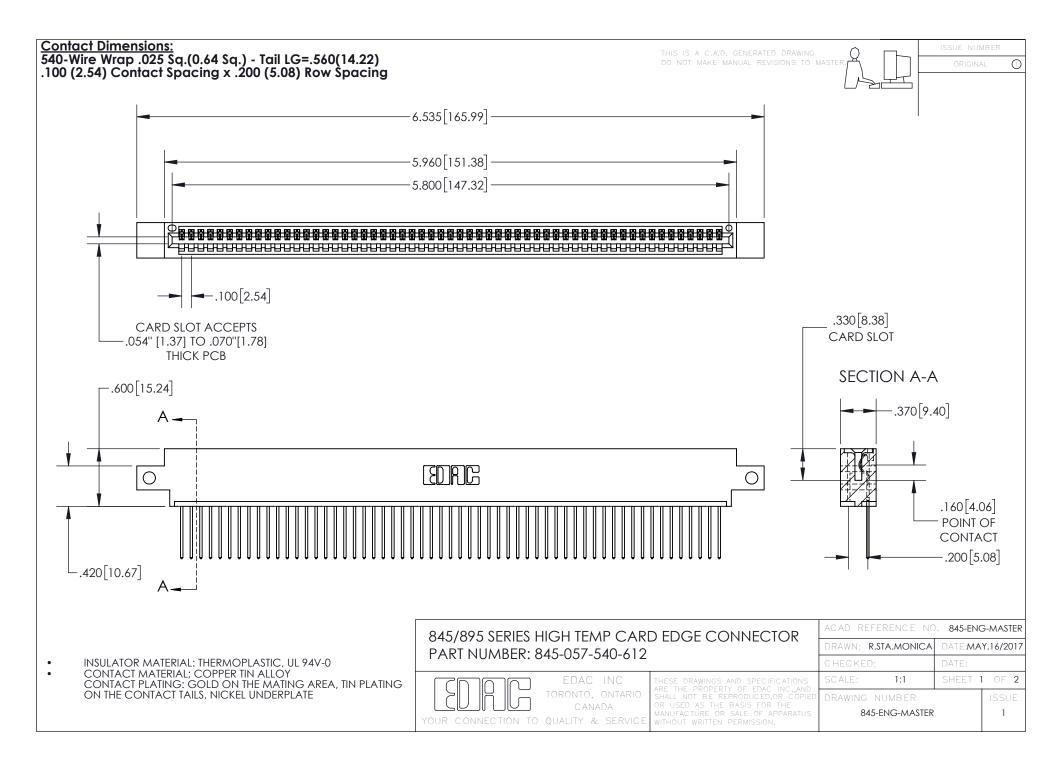

INSULATOR MATERIAL: THERMOPLASTIC POLYESTER, UL 94V-0 DAP MATERIAL AVAILABLE UPON REQUEST

**Contact Code 558** 

CONTACT MATERIAL; COPPER ALLOY CONTACT PLATING: GOLD ON THE MATING AREA, TIN PLATING ON THE CONTACT TAILS, NICKEL UNDERPLATE

## 845/895 SERIES HIGH TEMP CARD EDGE CONNECTOR CONTACT CODE 555,556,558,559,560 DIMENSIONS

YOUR CONNECTION TO QUALITY & SERVICE

Contact Code 559

|   | ACAD REFERENCE NO. 845-ENG-MASTER |                  |  |
|---|-----------------------------------|------------------|--|
|   | DRAWN: R.STA.MONICA               | DATE:MAY.16/2017 |  |
|   | CHECKED:                          | DATE:            |  |
|   | SCALE: 1:1                        | SHEET 2 OF 2     |  |
| D | DRAWING NUMBER                    | ISSUE            |  |

Contact Code 560

845-ENG-MASTER