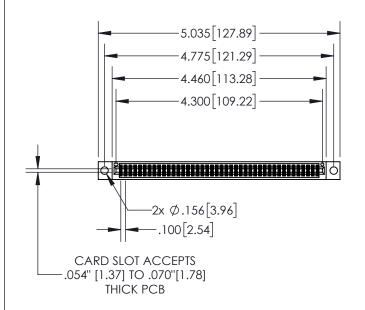

## **Contact Dimensions:**

556-Extender Board Bend (Code 520 Contacts)
See Sheet 2 for Contact Code 555, 556, 558, 559, 560 Dimensions

845/895 SERIES HIGH TEMP CARD EDGE

YOUR CONNECTION TO QUALITY & SERVICE

- PART NUMBER: 845-084-556-204 INSULATOR MATERIAL: THERMOPLASTIC, UL 94V-0
  - CONTACT MATERIAL; COPPER TIN ALLOY CONTACT PLATING: GOLD ON THE MATING AREA, TIN PLATING ON THE CONTACT TAILS, NICKEL UNDERPLATE

- INSULATOR MATERIAL: THERMOPLASTIC POLYESTER, UL 94V-0 DAP MATERIAL AVAILABLE UPON REQUEST
- CONTACT MATERIAL; COPPER ALLOY

CONTACT PLATING: GOLD ON THE MATING AREA, TIN PLATING ON THE CONTACT TAILS, NICKEL UNDERPLATE