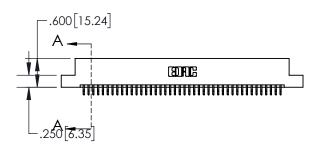

| .330[8.38]<br>CARD SLOT           |  |  |  |
|-----------------------------------|--|--|--|
| 370[9.40]<br>SECTION A-A          |  |  |  |
| .160[4.06]<br>POINT OF<br>CONTACT |  |  |  |
| 200[5.08]                         |  |  |  |