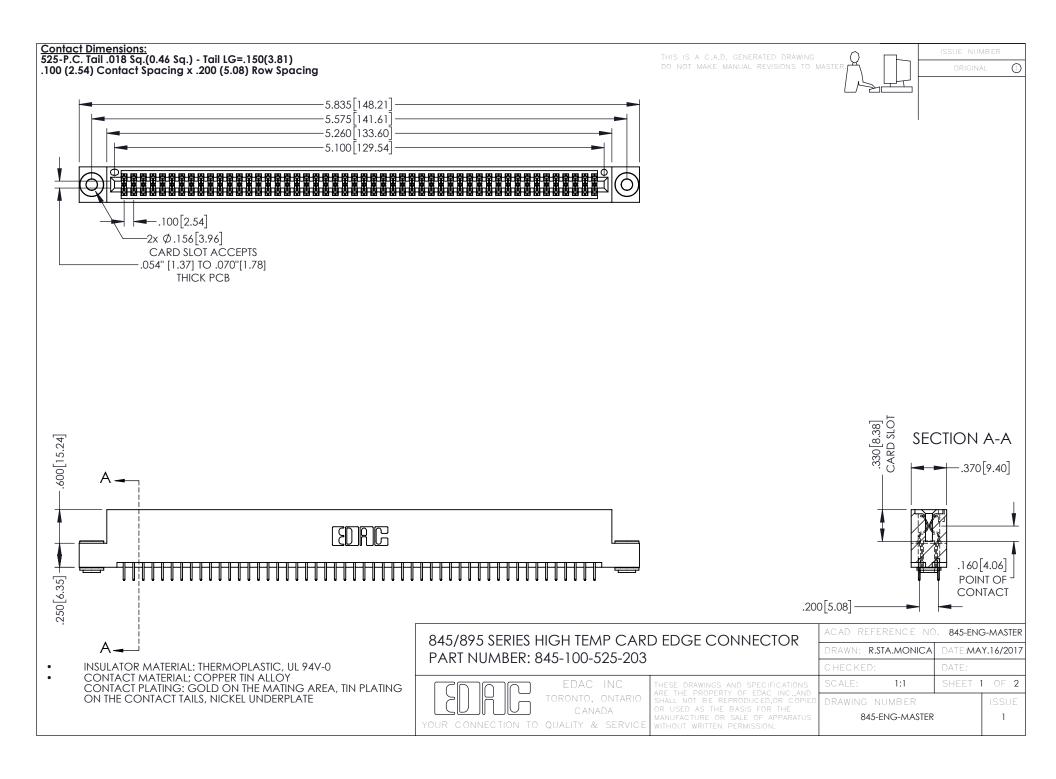

- INSULATOR MATERIAL: THERMOPLASTIC POLYESTER, UL 94V-0 DAP MATERIAL AVAILABLE UPON REQUEST
- CONTACT MATERIAL; COPPER ALLOY

**Contact Code 558** 

CONTACT PLATING: GOLD ON THE MATING AREA, TIN PLATING ON THE CONTACT TAILS, NICKEL UNDERPLATE

## 845/895 SERIES HIGH TEMP CARD EDGE CONNECTOR CONTACT CODE 555,556,558,559,560 DIMENSIONS

YOUR CONNECTION TO QUALITY & SERVICE

Contact Code 559

|   | ACAD REFERENCE NO   | . 845-ENG-MASTER |
|---|---------------------|------------------|
|   | DRAWN: R.STA.MONICA | DATE:MAY.16/2017 |
|   | CHECKED:            | DATE:            |
|   | SCALE: 1:1          | SHEET 2 OF 2     |
| D | DRAWING NUMBER      | ISSUE            |

Contact Code 560

845-ENG-MASTER