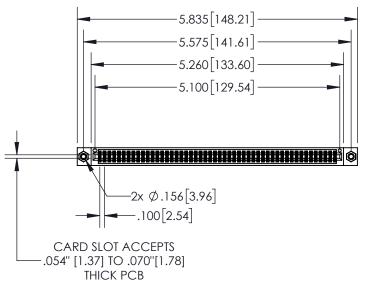

|                      | -5.835[148.21]-                              |   | _   |
|----------------------|----------------------------------------------|---|-----|
|                      | -5.575[141.61]-                              | - | -   |
|                      | -5.260[133.60]-                              |   | -   |
|                      | -5.100[129.54]-                              | - | -   |
|                      |                                              |   |     |
|                      |                                              |   |     |
|                      | <u>                                     </u> |   | Ď © |
|                      | 56[3.96]                                     |   |     |
| .100[2.              | .54]                                         |   |     |
| CCEPTS<br>070''[1.78 |                                              |   |     |
| D .                  |                                              |   |     |