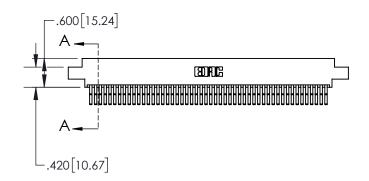

ACAD REFERENCE NO. 845-ENG-MASTER DRAWN: R.STA.MONICA DATE:MAY.16/2017 1:2 SHEET 1 OF 2

**-**.200 [5.08]

845-ENG-MASTER

.330[8.38]

**CARD SLOT** 

.370 [9.40]

**SECTION A-A** 

.160 4.06 POINT OF CONTACT 1