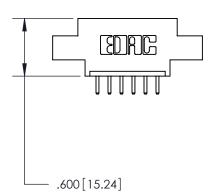

THIS IS A C.A.D. GENERATED DRAWING DO NOT MAKE MANUAL REVISIONS TO MASTER.

ISSUE NUMBER

.165[4.19]

.375 [9.54]

ORIGINAL

1

.060 [1.52] .125(3.18) to .210(5.33) **Outside Tails** .125(3.18) to .210(5.33) **Outside Tails** 