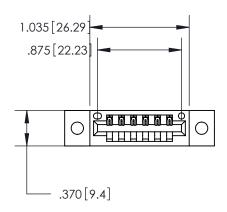

<u>Contact Dimensions:</u> 520-P.C. Tail .030x.018 (0.76x0.46) - Tail LG. = .175 (4.45) .125 (3.18) Contact Spacing x .250 (6.35) Row Spacing

INSULATOR MATERIAL: THERMOPLASTIC POLYESTER, UL 94V-0 CONTACT MATERIAL; COPPER, NICKEL, TIN ALLOY CA-725 CONTACT PLATING: GOLD ON THE MATING AREA, TIN-LEAD

ON THE CONTACT TAILS, NICKEL UNDERPLATE

THIS IS A C.A.D. GENERATED DRAWING DO NOT MAKE MANUAL REVISIONS TO MASTER.

| 846/896 SERIES HIGH TEN | IP CARD EDGE CONNECTOR |
|-------------------------|------------------------|
| PART NUMBER: 846-006-   | 520-602                |