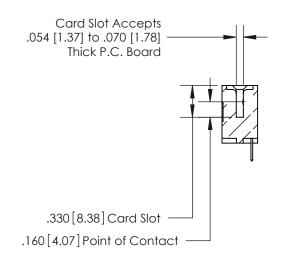

**Contact Code 560** 

INSULATOR MATERIAL: THERMOPLASTIC POLYESTER, UL 94V-0 CONTACT MATERIAL; COPPER, NICKEL, TIN ALLOY CA-725 CONTACT PLATING: GOLD ON THE MATING AREA, TIN-LEAD ON THE CONTACT TAILS, NICKEL UNDERPLATE

**Contact Code 558** 

## 846/896 SERIES HIGH TEMP CARD EDGE CONNECTOR CONTACT CODE 555,556,558,559,560 DIMENSIONS

.150 [3.81]

YOUR CONNECTION TO QUALITY & SERVICE

**Contact Code 559** 

**EDAC INC** TORONTO, ONTARIO CANADA

THESE DRAWINGS AND SPECIFICATIONS ARE THE PROPERTY OF EDAC INC.,AND SHALL NOT BE REPRODUCED, OR COPIED OR USED AS THE BASIS FOR THE MANUFACTURE OR SALE OF APPARATUS WITHOUT WRITTEN PERMISSION.