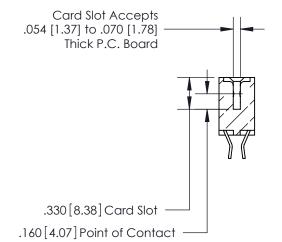

<u>Contact Dimensions:</u> 555-Extender Board Bend (Code 500 Contacts) See Sheet 2 for Contact Code 555, 556, 558, 559, 560 Dimensions

THIS IS A C.A.D. GENERATED DRAWING DO NOT MAKE MANUAL REVISIONS TO MASTER.

ISSUE NUMBER

ORIGINAL

.600 [15.24]

INSULATOR MATERIAL: THERMOPLASTIC POLYESTER, UL 94V-0 CONTACT MATERIAL; COPPER, NICKEL, TIN ALLOY CA-725

CONTACT PLATING: GOLD ON THE MATING AREA, TIN-LEAD ON THE CONTACT TAILS, NICKEL UNDERPLATE