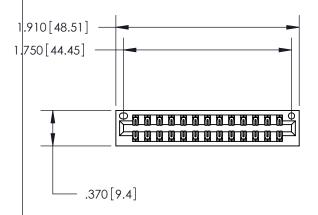

<u>Contact Dimensions:</u> 555-Extender Board Bend (Code 500 Contacts) See Sheet 2 for Contact Code 555, 556, 558, 559, 560 Dimensions

THIS IS A C.A.D. GENERATED DRAWING DO NOT MAKE MANUAL REVISIONS TO MASTER.

ISSUE NUMBER

ORIGINAL

.600 [15.24]

INSULATOR MATERIAL: THERMOPLASTIC POLYESTER, UL 94V-0 CONTACT MATERIAL; COPPER, NICKEL, TIN ALLOY CA-725

CONTACT PLATING: GOLD ON THE MATING AREA, TIN-LEAD ON THE CONTACT TAILS, NICKEL UNDERPLATE