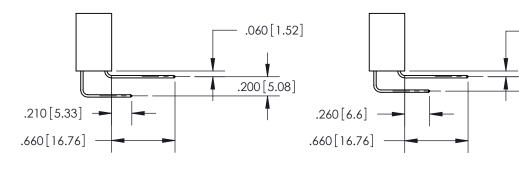

## 846/896 SERIES HIGH TEMP CARD EDGE CONNECTOR CONTACT CODE 555,556,558,559,560 DIMENSIONS

YOUR CONNECTION TO QUALITY & SERVICE

**EDAC INC** TORONTO, ONTARIO CANADA

THESE DRAWINGS AND SPECIFICATIONS ARE THE PROPERTY OF EDAC INC.,AND SHALL NOT BE REPRODUCED, OR COPIED OR USED AS THE BASIS FOR THE MANUFACTURE OR SALE OF APPARATUS WITHOUT WRITTEN PERMISSION.

**Outside Tails** 

**Outside Tails** 

| ACAD REFERENCE NO. |       | 846-ENG-MASTER   |        |
|--------------------|-------|------------------|--------|
| DRAWN:             | J.LEE | DATE: APR. 22/09 |        |
| CHECKED:           |       | DATE:            |        |
| SCALE:             | 1:1   | SHEET            | 2 OF 2 |
| DRAWING NUMBER     |       |                  | ISSUE  |