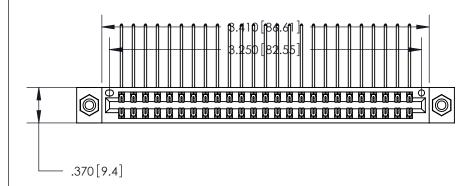

ISSUE NUMBER

ORIGINAL

1

.054 [1.37] to .070 [1.78] Thick P.C. Board .330 [8.38] Card Slot .160 [4.07] Point of Contact —

Card Slot Accepts

INSULATOR MATERIAL: THERMOPLASTIC POLYESTER, UL 94V-0 CONTACT MATERIAL; COPPER, NICKEL, TIN ALLOY CA-725

CONTACT PLATING: GOLD ON THE MATING AREA, TIN-LEAD ON THE CONTACT TAILS, NICKEL UNDERPLATE

846/896 SERIES HIGH TEMP CARD EDGE CONNECTOR PART NUMBER: 846-050-559-808

YOUR CONNECTION TO QUALITY & SERVICE

**EDAC INC** TORONTO, ONTARIO CANADA