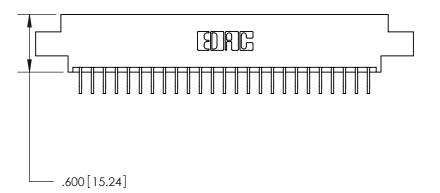

ISSUE NUMBER

ORIGINAL

1

.054 [1.37] to .070 [1.78] Thick P.C. Board .330 [8.38] Card Slot .160 [4.07] Point of Contact —

Card Slot Accepts

INSULATOR MATERIAL: THERMOPLASTIC POLYESTER, UL 94V-0 CONTACT MATERIAL; COPPER, NICKEL, TIN ALLOY CA-725

CONTACT PLATING: GOLD ON THE MATING AREA, TIN-LEAD ON THE CONTACT TAILS, NICKEL UNDERPLATE

846/896 SERIES HIGH TEMP CARD EDGE CONNECTOR PART NUMBER: 846-050-559-808

YOUR CONNECTION TO QUALITY & SERVICE

**EDAC INC** TORONTO, ONTARIO CANADA