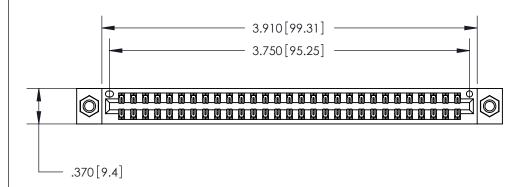

ISSUE NUMBER

ORIGINAL

1

Card Slot Accepts .054 [1.37] to .070 [1.78] Thick P.C. Board .330 [8.38] Card Slot .160 [4.07] Point of Contact -

INSULATOR MATERIAL: THERMOPLASTIC POLYESTER, UL 94V-0 CONTACT MATERIAL; COPPER, NICKEL, TIN ALLOY CA-725 CONTACT PLATING: GOLD ON THE MATING AREA, TIN-LEAD

ON THE CONTACT TAILS, NICKEL UNDERPLATE

846/896 SERIES HIGH TEMP CARD EDGE CONNECTOR PART NUMBER: 846-058-540-807

YOUR CONNECTION TO QUALITY & SERVICE

**EDAC INC** TORONTO, ONTARIO CANADA

THESE DRAWINGS AND SPECIFICATIONS ARE THE PROPERTY OF EDAC INC., AND SHALL NOT BE REPRODUCED, OR COPIED OR USED AS THE BASIS FOR THE MANUFACTURE OR SALE OF APPARATUS WITHOUT WRITTEN PERMISSION.