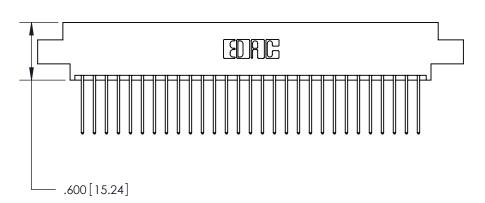

<u>Contact Dimensions:</u> 540-Wire Wrap .025 Sq. (0.64 Sq.) - Tail LG. =.560 (14.22) .125 (3.18) Contact Spacing x .250 (6.35) Row Spacing

THIS IS A C.A.D. GENERATED DRAWING DO NOT MAKE MANUAL REVISIONS TO MASTER.

ON THE CONTACT TAILS, NICKEL UNDERPLATE

846/896 SERIES HIGH TEMP CARD EDGE CONNECTOR PART NUMBER: 846-058-540-807

YOUR CONNECTION TO QUALITY & SERVICE

**EDAC INC** TORONTO, ONTARIO CANADA

THESE DRAWINGS AND SPECIFICATIONS ARE THE PROPERTY OF EDAC INC., AND SHALL NOT BE REPRODUCED, OR COPIED OR USED AS THE BASIS FOR THE MANUFACTURE OR SALE OF APPARATUS WITHOUT WRITTEN PERMISSION.