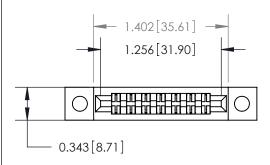

## **Mounting Option**

.128 (3.25) Dia. Mounting Holes

## **Contact Detail**

PC Tail .046x.013(1.17x0.33) - Tail LG=.358(9.09)

.156 [3.96] Contact Spacing x .200 [5.08] Row Spacing

**See Accompanying Page for:** 

**Contact Bend Details** 

**SECTION A-A** 

.095 [2.41] Point of Contact (Measured from bottom of Card Slot) Card Slot Accepts .054 [1.37] to .070 [1.78] Thick P.C. Board