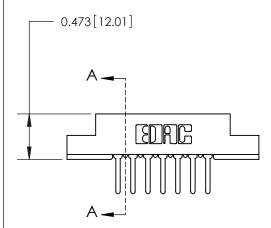

## **Contact Detail**

PC Tail .046x.013(1.17x0.33) - Tail LG=.358(9.09)

.156 [3.96] Contact Spacing x .200 [5.08] Row Spacing

**See Accompanying Page for:** 

**Contact Bend Details** 

**SECTION A-A** 

.095 [2.41] Point of Contact (Measured from bottom of Card Slot) Card Slot Accepts .054 [1.37] to .070 [1.78] Thick P.C. Board