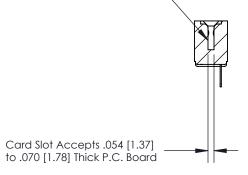

## **Contact Detail**

Wire Hole .089x.014(2.29x0.36) - Tail LG=.213(5.41)

.156 [3.96] Contact Spacing x .200 [5.08] Row Spacing

**SECTION A-A** 

.175 [4.45] Point of Contact (Measured from bottom of Card Slot)