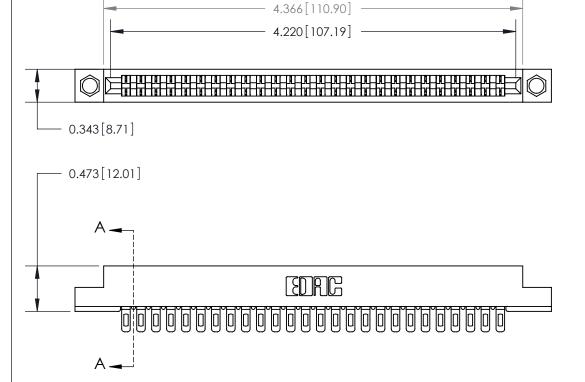

**Mounting Option** 

.156 (3.96) Dia. Mounting Holes

## **Contact Detail**

Wire Hole .089x.014(2.29x0.36) - Tail LG=.213(5.41)

.156 [3.96] Contact Spacing x .200 [5.08] Row Spacing

**SECTION A-A** 

.175 [4.45] Point of Contact (Measured from bottom of Card Slot)

See Accompanying Page for:

**Contact Bend Details** 

807/857 Series High Temp Card Edge Connector Part Number: 857-026-501-104

YOUR CONNECTION TO QUALITY & SERVICE

| ACAD REFERENCE NO | . 807 ENG MASTER |
|-------------------|------------------|
| DRAWN: J.LEE      | DATE: AUG. 11/09 |
| CHECKED:          | DATE:            |
| SCALE: NTS        | SHEET 1 OF 2     |
| DRAWING NUMBER    | ISSUE            |

807 Assembly