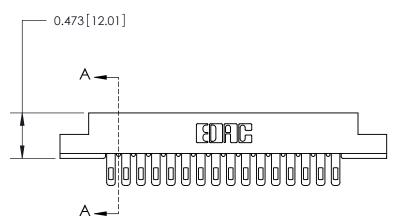

## **Contact Detail**

Wire Hole .087x.013(2.21x0.33) - Tail LG .282(7.16) .156 [3.96] Contact Spacing x .200 [5.08] Row Spacing

2.806 [71.27] -2.660 [67.56] -0.343[8.71]

**SECTION A-A** 

.095 [2.41] Point of Contact (Measured from bottom of Card Slot)

807 Assembly