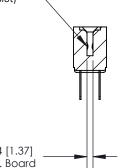

Card Slot Accepts .054 [1.37] to .070 [1.78] Thick P.C. Board

**See Accompanying Page for:** 

**Contact Bend Details** 

| 807/85                       | 7 Series High Temp Card Edge Connector |  |
|------------------------------|----------------------------------------|--|
| Part Number: 857-032-500-208 |                                        |  |