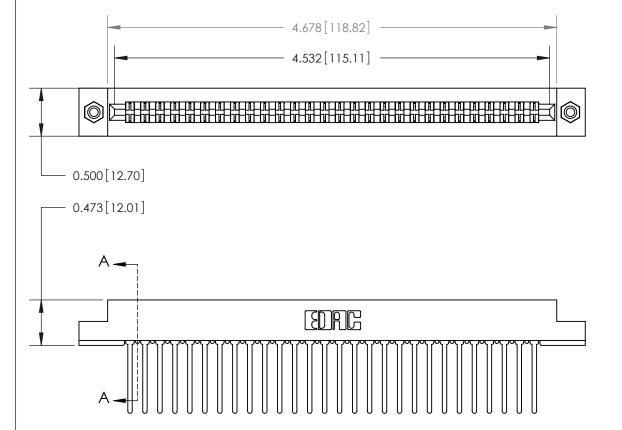

**Mounting Option** 

#4-40 Unified Threaded Inserts

## **Contact Detail**

Wire Wrap .046x.013(1.17x0.33) - Tail LG=.708(17.98)

.156 [3.96] Contact Spacing x .200 [5.08] Row Spacing

**SECTION A-A** 

.095 [2.41] Point of Contact (Measured from bottom of Card Slot)

Card Slot Accepts .054 [1.37] to .070 [1.78] Thick P.C. Board

**See Accompanying Page for:** 

**Contact Bend Details** 

807/857 Series High Temp Card Edge Connector Part Number: 857-056-440-208

YOUR CONNECTION TO QUALITY & SERVICE