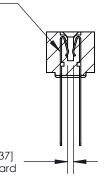

## **Contact Detail**

Wire Wrap .046x.013(1.17x0.33) - Tail LG=.708(17.98)

.156 [3.96] Contact Spacing x .200 [5.08] Row Spacing

**SECTION A-A** 

.095 [2.41] Point of Contact (Measured from bottom of Card Slot)