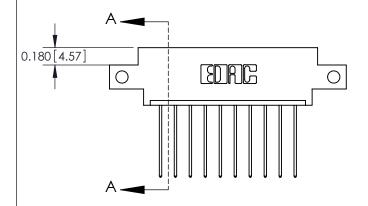

**Mounting Option** 

12-.128 (3.25) Dia. Side Mounting Holes

## **Contact Detail**

541-Wire Wrap .025 Sq.(0.64 Sq.) - Tail LG=.750(19.05) .156 [3.96] Contact Spacing x .200 [5.08] Row Spacing





**See Accompanying Pages for:** 

**Contact Bend Details** 

THIS IS A C.A.D. GENERATED DRAWING DO NOT MAKE MANUAL REVISIONS TO MASTER.



ISSUE NUMBER ORIGINAL

|                              | 0.330 [8.38]<br>Card Slot |
|------------------------------|---------------------------|
| .160 [4.06] Point of Contact |                           |
|                              |                           |
| S                            | SECTION A-A               |

837/887 Series High Temp Card Edge Connector Part Number: 887-010-541-612



**EDAC INC** TORONTO, ONTARIO CANADA

THESE DRAWINGS AND SPECIFICATIONS ARE THE PROPERTY OF EDAC INC.,AND SHALL NOT BE REPRODUCED, OR COPIED OR USED AS THE BASIS FOR THE MANUFACTURE OR SALE OF APPARATUS WITHOUT WRITTEN PERMISSION.

| ACAD REFERENCE NO.