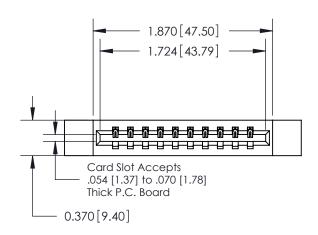

ISSUE NUMBER ORIGINAL

|                              | 0.330 [8.38]<br>Card Slot |
|------------------------------|---------------------------|
| .160 [4.06] Point of Contact |                           |
|                              |                           |
| S                            | SECTION A-A               |