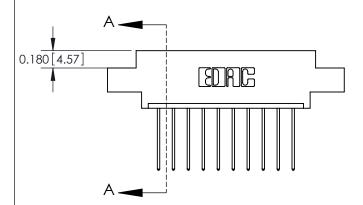

**Mounting Option** 

04-.156 (3.96) Dia. Mounting Holes

## **Contact Detail**

542-Wire Wrap .025 Sq.(0.64 Sq.) - Tail LG=.645(16.38) .156 [3.96] Contact Spacing x .200 [5.08] Row Spacing





**See Accompanying Pages for:** 

**Contact Bend Details** 

THIS IS A C.A.D. GENERATED DRAWING DO NOT MAKE MANUAL REVISIONS TO MASTER.



ISSUE NUMBER ORIGINAL



837/887 Series High Temp Card Edge Connector Part Number: 887-010-542-604



**EDAC INC** TORONTO, ONTARIO CANADA

THESE DRAWINGS AND SPECIFICATIONS ARE THE PROPERTY OF EDAC INC., AND SHALL NOT BE REPRODUCED, OR COPIED OR USED AS THE BASIS FOR THE MANUFACTURE OR SALE OF APPARATUS WITHOUT WRITTEN PERMISSION.

| ACAD REFERENCE NO. | 837 ENG MASTER   |  |  |
|--------------------|------------------|--|--|
| DRAWN: J.LEE       | DATE: OCT. 06/09 |  |  |
| CHECKED:           | DATE:            |  |  |
| SCALE: NTS         | SHEET 1 OF 2     |  |  |
| DRAWING NUMBER     | ISSUE            |  |  |
| 837 Assembly       | 1