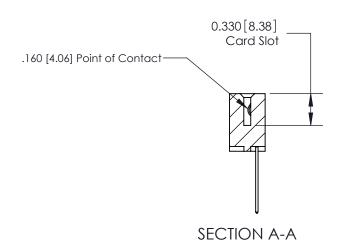

**Mounting Option** 

04-.156 (3.96) Dia. Mounting Holes

## **Contact Detail**

542-Wire Wrap .025 Sq.(0.64 Sq.) - Tail LG=.645(16.38) .156 [3.96] Contact Spacing x .200 [5.08] Row Spacing





**See Accompanying Pages for:** 

**Contact Bend Details** 

THIS IS A C.A.D. GENERATED DRAWING DO NOT MAKE MANUAL REVISIONS TO MASTER.



ISSUE NUMBER ORIGINAL



837/887 Series High Temp Card Edge Connector Part Number: 887-010-542-604



**EDAC INC** TORONTO, ONTARIO CANADA

THESE DRAWINGS AND SPECIFICATIONS ARE THE PROPERTY OF EDAC INC., AND SHALL NOT BE REPRODUCED, OR COPIED OR USED AS THE BASIS FOR THE MANUFACTURE OR SALE OF APPARATUS WITHOUT WRITTEN PERMISSION.

| ACAD REFERENCE NO. | 837 ENG MASTER   |  |  |
|--------------------|------------------|--|--|
| DRAWN: J.LEE       | DATE: OCT. 06/09 |  |  |
| CHECKED:           | DATE:            |  |  |
| SCALE: NTS         | SHEET 1 OF 2     |  |  |
| DRAWING NUMBER     | ISSUE            |  |  |
| 837 Assembly       | 1                |  |  |



ISSUE NUMBER

ORIGINAL

1



|                     | 837/887 Series High Temp Card Edge Connector |