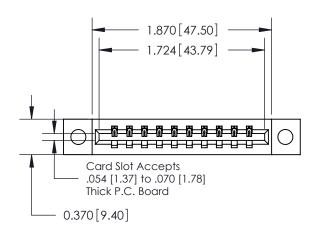

**Mounting Option** 

04-.156 (3.96) Dia. Mounting Holes

## **Contact Detail**

542-Wire Wrap .025 Sq.(0.64 Sq.) - Tail LG=.645(16.38) .156 [3.96] Contact Spacing x .200 [5.08] Row Spacing

**See Accompanying Pages for:** 

**Contact Bend Details** 

THIS IS A C.A.D. GENERATED DRAWING DO NOT MAKE MANUAL REVISIONS TO MASTER.