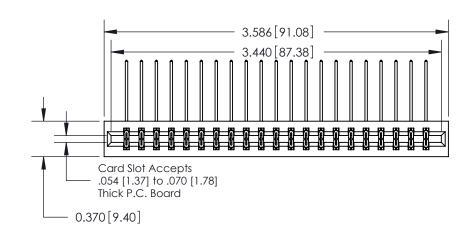

## **Contact Detail**

558-90 Degree Bend (Code 541 Contacts)

.156 [3.96] Contact Spacing x .200 [5.08] Row Spacing

THIS IS A C.A.D. GENERATED DRAWING DO NOT MAKE MANUAL REVISIONS TO MASTER.

ISSUE NUMBER

ORIGINAL

**See Accompanying Pages for:** 

**Contact Bend Details** 

837/887 Series High Temp Card Edge Connector Part Number: 887-042-558-201

YOUR CONNECTION TO QUALITY & SERVICE

**EDAC INC** TORONTO, ONTARIO CANADA