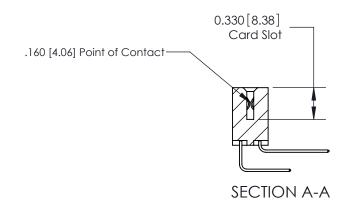

## **Contact Detail**

558-90 Degree Bend (Code 541 Contacts)

.156 [3.96] Contact Spacing x .200 [5.08] Row Spacing

THIS IS A C.A.D. GENERATED DRAWING DO NOT MAKE MANUAL REVISIONS TO MASTER.

ISSUE NUMBER

ORIGINAL

ISSUE NUMBER

ORIGINAL

1

|                     | 837/887 Series High Temp Card Edge Connector |                                                                                           | ACAD REFERENCE | NO. 837 EN       | 837 ENG MASTER |  |
|---------------------|----------------------------------------------|-------------------------------------------------------------------------------------------|----------------|------------------|----------------|--|
| Contact Bend Detail |                                              | DRAWN: J.LEE                                                                              | DATE: OC       | DATE: OCT. 06/09 |                |  |
|                     | Confact Bend Defail                          |                                                                                           | CHECKED:       | DATE:            |                |  |
|                     | EDAC INC THESE DRAW                          | THESE DRAWINGS AND SPECIFICATIONS                                                         | SCALE: NTS     | SHEET            | 2 <b>OF</b> 2  |  |
|                     | TORONTO, ONTARIO                             | ARE THE PROPERTY OF EDAC INC.,AND SHALL NOT BE REPRODUCED,OR COPIED                       | DRAWING NUMBER |                  | ISSUE          |  |
|                     | YOUR CONNECTION TO QUALITY & SERVICE         | OR USED AS THE BASIS FOR THE MANUFACTURE OR SALE OF APPARATUS WITHOUT WRITTEN PERMISSION. | 837 Assembly   |                  | 1              |  |