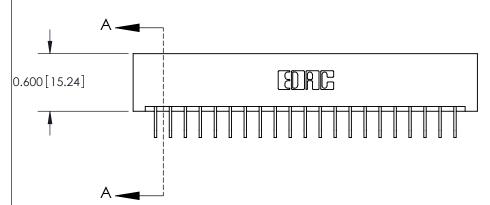

## **Contact Detail**

558-90 Degree Bend (Code 541 Contacts)

.156 [3.96] Contact Spacing x .200 [5.08] Row Spacing

THIS IS A C.A.D. GENERATED DRAWING DO NOT MAKE MANUAL REVISIONS TO MASTER.

ISSUE NUMBER

ORIGINAL

**See Accompanying Pages for:** 

**Contact Bend Details** 

837/887 Series High Temp Card Edge Connector Part Number: 887-042-558-201

YOUR CONNECTION TO QUALITY & SERVICE

**EDAC INC** TORONTO, ONTARIO CANADA