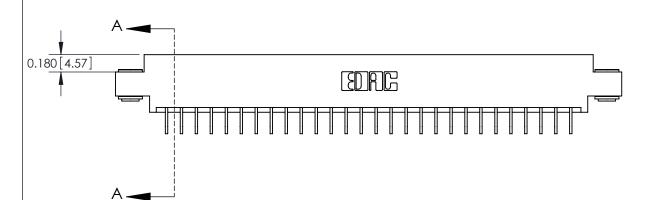

ISSUE NUMBER

ORIGINAL

DO NOT MAKE MANUAL REVISIONS TO MASTER.

4.678 [118.82] 4.532 [115.11] Card Slot Accepts .054 [1.37] to .070 [1.78] Thick P.C. Board 0.370 [9.40]

**See Accompanying Pages for:** 

**Contact Bend Details** 

837/887 Series High Temp Card Edge Connector Part Number: 887-056-559-803

**EDAC INC** TORONTO, ONTARIO CANADA

THESE DRAWINGS AND SPECIFICATIONS ARE THE PROPERTY OF EDAC INC.,AND SHALL NOT BE REPRODUCED, OR COPIED OR USED AS THE BASIS FOR THE MANUFACTURE OR SALE OF APPARATUS WITHOUT WRITTEN PERMISSION.