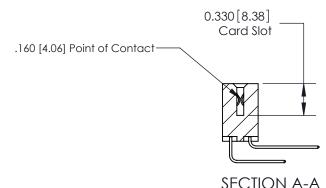

ISSUE NUMBER

ORIGINAL

DO NOT MAKE MANUAL REVISIONS TO MASTER.

4.678 [118.82] 4.532 [115.11] Card Slot Accepts .054 [1.37] to .070 [1.78] Thick P.C. Board 0.370 [9.40]

**See Accompanying Pages for:** 

**Contact Bend Details** 

**Mounting Option** 03-.116 (2.95) I.D. Floating Eyelets **Contact Detail** 559-90 Degree Bend (Code 541 Contacts) .156 [3.96] Contact Spacing x .200 [5.08] Row Spacing

THIS IS A C.A.D. GENERATED DRAWING