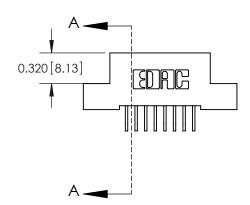

**Mounting Option** 

02-.128 (3.25) Wide Mounting Slots

THIS IS A C.A.D. GENERATED DRAWING DO NOT MAKE MANUAL REVISIONS TO MASTER

ISSUE NUMBER

ORIGINAL

1

| 842/892 Series High Temp Card Edge Con<br>Mounting Options   | nnector   ACAD REFERENCE NO. 842 ENG MASTE |
|--------------------------------------------------------------|--------------------------------------------|
| EDAC INC THESE DRAWINGS AND SPI                              |                                            |
|                                                              | uced,or copied drawing number issue        |
| YOUR CONNECTION TO QUALITY & SERVICE WITHOUT WRITTEN PERMISS |                                            |