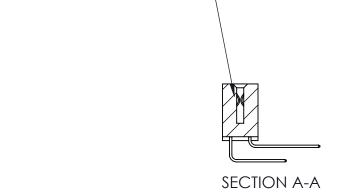

**Mounting Option** 

02-.128 (3.25) Wide Mounting Slots

THIS IS A C.A.D. GENERATED DRAWING DO NOT MAKE MANUAL REVISIONS TO MASTER

ISSUE NUMBER

ORIGINAL

1

| 842/892 Series High Temp Card Edge Con<br>Mounting Options   | nnector   ACAD REFERENCE NO. 842 ENG MASTE |
|--------------------------------------------------------------|--------------------------------------------|
| EDAC INC THESE DRAWINGS AND SPI                              |                                            |
|                                                              | uced,or copied drawing number issue        |
| YOUR CONNECTION TO QUALITY & SERVICE WITHOUT WRITTEN PERMISS |                                            |