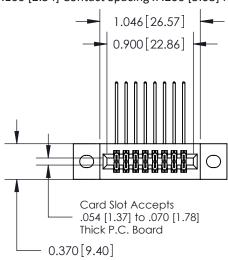

842/892 Series High Temp Card Edge Connector Part Number: 892-016-559-202

YOUR CONNECTION TO QUALITY & SERVICE

842 ENG MASTER J.LEE DATE: OCT. 06/09 SHEET 1 OF 3 NTS

842 Assembly

THIS IS A C.A.D. GENERATED DRAWING DO NOT MAKE MANUAL REVISIONS TO MASTER