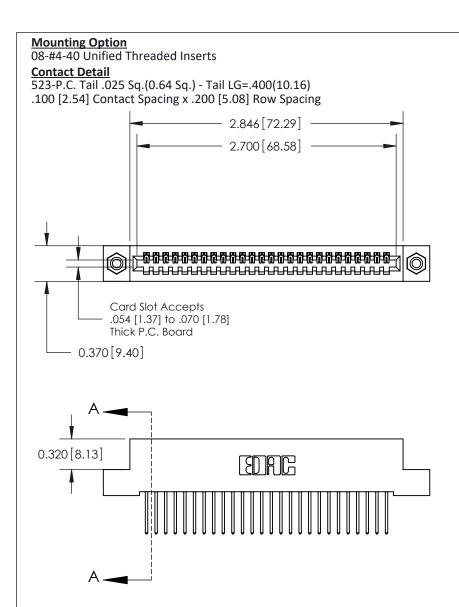

.240 [6.10] Point of Contact-

## **See Accompanying Pages for:**

- **Contact Bend Details**
- **Mounting Options**

842/892 Series High Temp Card Edge Connector Part Number: 892-026-523-108

| ACAD REFERENCE NO. 842 ENG MASTER |                  |  |  |
|-----------------------------------|------------------|--|--|
| DRAWN: J.LEE                      | DATE: OCT. 06/09 |  |  |
| CHECKED:                          | DATE:            |  |  |
| SCALE: NTS                        | SHEET 1 OF 3     |  |  |
| DRAWING NUMBER                    | ISSUE            |  |  |