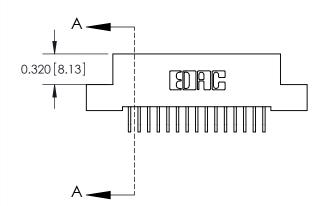

**Mounting Option** 

04-.156 (3.96) Dia. Mounting Holes

## **Contact Detail**

559-90 Degree Bend (Code 541 Contacts)

.100 [2.54] Contact Spacing x .200 [5.08] Row Spacing





**See Accompanying Pages for:** 

- **Contact Bend Details**
- **Mounting Options**



.240 [6.10] Point of Contact-

842/892 Series High Temp Card Edge Connector Part Number: 892-030-559-204

YOUR CONNECTION TO QUALITY & SERVICE

CANADA

842 ENG MASTER J.LEE DATE: OCT. 06/09 SHEET 1 OF 3 NTS

842 Assembly

SECTION A-A

THIS IS A C.A.D. GENERATED DRAWING DO NOT MAKE MANUAL REVISIONS TO MASTER

ORIGINAL (1)



| 842/892 Series High Temp Card Edge Connector<br>Contact Bend Detail |                                                                                                 | ACAD REFERENCE NO. 842 ENG MASTER |             |                  |        |
|---------------------------------------------------------------------|------------------------------------------------------------------