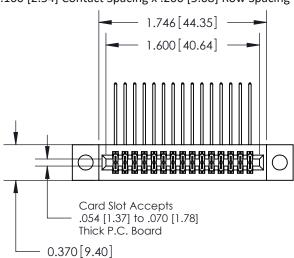

## **Contact Detail**

559-90 Degree Bend (Code 541 Contacts)

.100 [2.54] Contact Spacing x .200 [5.08] Row Spacing

**See Accompanying Pages for:** 

- **Contact Bend Details**
- **Mounting Options**

.240 [6.10] Point of Contact-

842/892 Series High Temp Card Edge Connector Part Number: 892-030-559-204

YOUR CONNECTION TO QUALITY & SERVICE

CANADA

842 ENG MASTER J.LEE DATE: OCT. 06/09 SHEET 1 OF 3 NTS

842 Assembly

SECTION A-A

THIS IS A C.A.D. GENERATED DRAWING DO NOT MAKE MANUAL REVISIONS TO MASTER