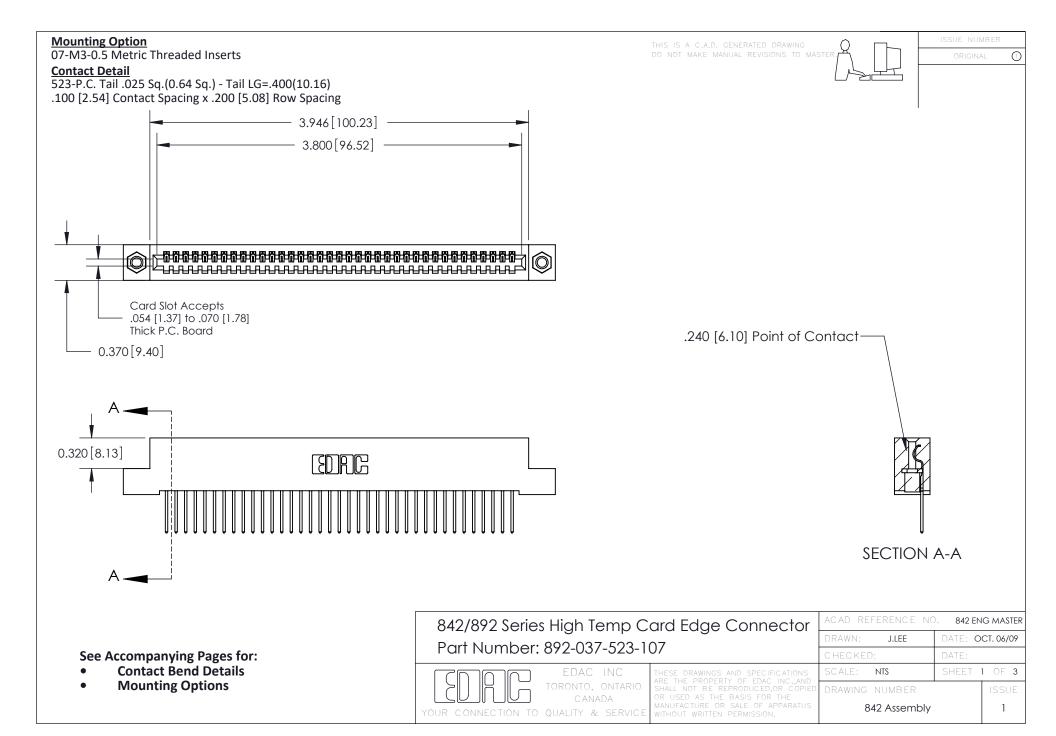

THIS IS A C.A.D. GENERATED DRAWING DO NOT MAKE MANUAL REVISIONS TO MASTER

ORIGINAL (1)



| 842/892 Series High Temp Card Edge Connector<br>Contact Bend Detail |                                                                                                 | ACAD REFERENCE NO. 842 ENG MASTER |             |                  |        |
|---------------------------------------------------------------------|-------------------------------------------------------------------------------------------------|-----------------------------------|-------------|------------------|--------|
|                                                                     |                                                                                                 | DRAWN:                            | J.LEE