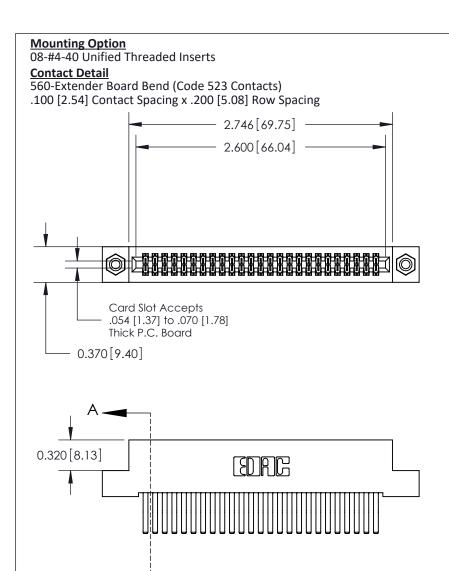

.240 [6.10] Point of Contact-

THIS IS A C.A.D. GENERATED DRAWING DO NOT MAKE MANUAL REVISIONS TO MASTER

ISSUE NUMBER

ORIGINAL

1

| 842/892 Series High Temp Card Edge Co<br>Mounting Options  | DRAWN: J.LEE DATE: OCT. 06/09  CHECKED: DATE: |
|------------------------------------------------------------|-----------------------------------------------|
| EDAC INC THESE DRAWINGS AND S ARE THE PROPERTY OF          |                                               |
|                                                            | DUCED,OR COPIED DRAWING NUMBER ISSUE          |
| YOUR CONNECTION TO QUALITY & SERVICE WITHOUT WRITTEN PERMI |                                               |