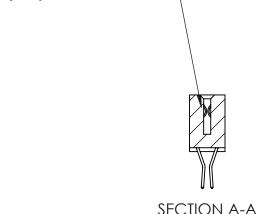

842 Assembly

THIS IS A C.A.D. GENERATED DRAWING DO NOT MAKE MANUAL REVISIONS TO MASTER

ORIGINAL (1)

| 842/892 Series High Temp Card Edge Connector<br>Contact Bend Detail |                                                                   | ACAD REFERENCE NO. 842 ENG MASTER |             |                  |        |
|---------------------------------------------------------------------|-------------------------------------------------------------------|-----------------------------------|-------------|------------------|--------|
|                                                                     |                                                                   | DRAWN:                            | J.LEE       | DATE: OCT. 06/09 |        |
|                                                                     |                                                                   | CHECKE                            | ):          | DATE:            |        |
| EDAC INC                                                            | THESE DRAWINGS AND SPECIFICATIONS ARE THE PROPERTY OF EDAC INCAND | SCALE:                            | NTS         | SHEET :          | 2 OF 3 |
| TORONTO, ONTARIO                                                    | SHALL NOT BE REPRODUCED, OR COPIED OR USED AS THE BASIS FOR THE   | DRAWING                           | NUMBER      |                  | ISSUE  |
| YOUR CONNECTION TO QUALITY & SERVICE                                | MANUFACTURE OR SALE OF APPARATUS WITHOUT WRITTEN PERMISSION.      | 8                                 | 42 Assembly |                  | 1      |