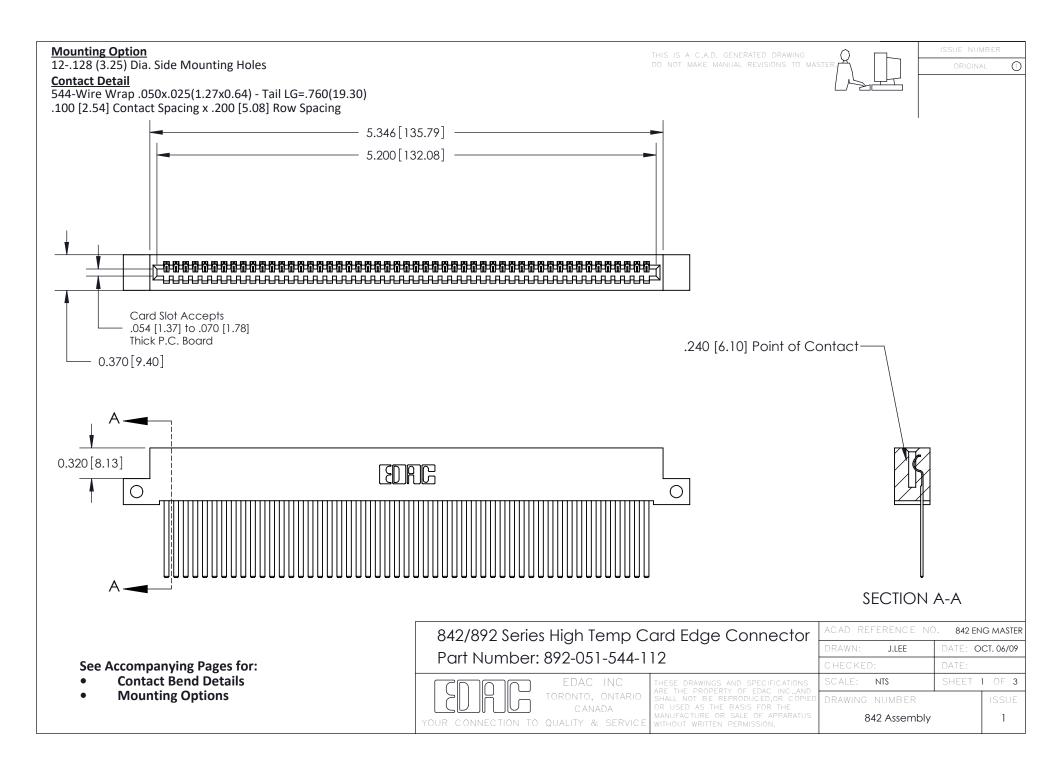

THIS IS A C.A.D. GENERATED DRAWING DO NOT MAKE MANUAL REVISIONS TO MASTER

ISSUE NUMBER

ORIGINAL

1

| 842/892 Series High Temp Card Edge Connector<br>Mounting Options      |                                                                                                                                                                                                 | ACAD REFERENCE NO. 842 ENG MASTER |              |         |           |  |
|-----------------------------------------------------------------------|-------------------------------------------------------------------------------------------------------------------------------------------------------------------------------------------------|-----------------------------------|--------------|---------|-----------|--|
|                                                                       |                                                                                                                                                                                                 | DRAWN:                            | J.LEE        | DATE: O | CT. 06/09 |  |
|                                                                       |                                                                                                                                                                                                 | CHECKED:                          |              | DATE:   |           |  |
| EDAC INC TORONTO, ONTARIO CANADA YOUR CONNECTION TO QUALITY & SERVICE | THESE DRAWINGS AND SPECIFICATIONS ARE THE PROPERTY OF EDAC INC.,AND SHALL NOT BE REPRODUCED,OR COPIED OR USED AS THE BASIS FOR THE MANUFACTURE OR SALE OF APPARATUS WITHOUT WRITTEN PERMISSION. | SCALE:                            | NTS          | SHEET : | 3 OF 3    |  |
|                                                                       |                                                                                                                                                                                                 | DRAWING                           | NUMBER       |         | ISSUE     |  |
|                                                                       |                                                                                                                                                                                                 | 8                                 | 342 Assembly |         | 1         |  |