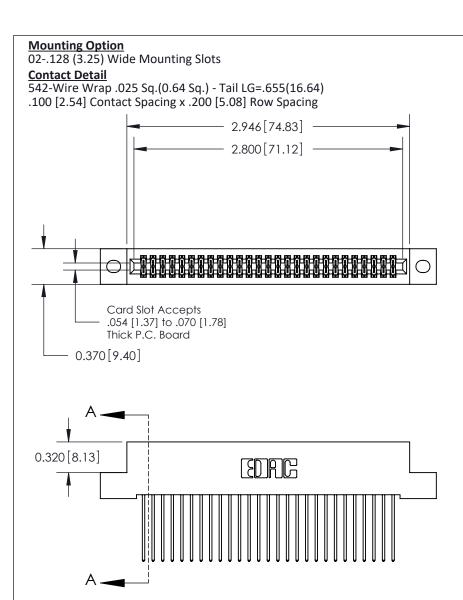

THIS IS A C.A.D. GENERATED DRAWING
DO NOT MAKE MANUAL REVISIONS TO MASTER

ISSUE NUMBER

ORIGINAL

1

| 842/892 Series High Temp Card Edge Co<br>Mounting Options  | DRAWN: J.LEE DATE: OCT. 06/09  CHECKED: DATE: |
|------------------------------------------------------------|-----------------------------------------------|
| EDAC INC THESE DRAWINGS AND S ARE THE PROPERTY OF          |                                               |
|                                                            | DUCED,OR COPIED DRAWING NUMBER ISSUE          |
| YOUR CONNECTION TO QUALITY & SERVICE WITHOUT WRITTEN PERMI |                                               |