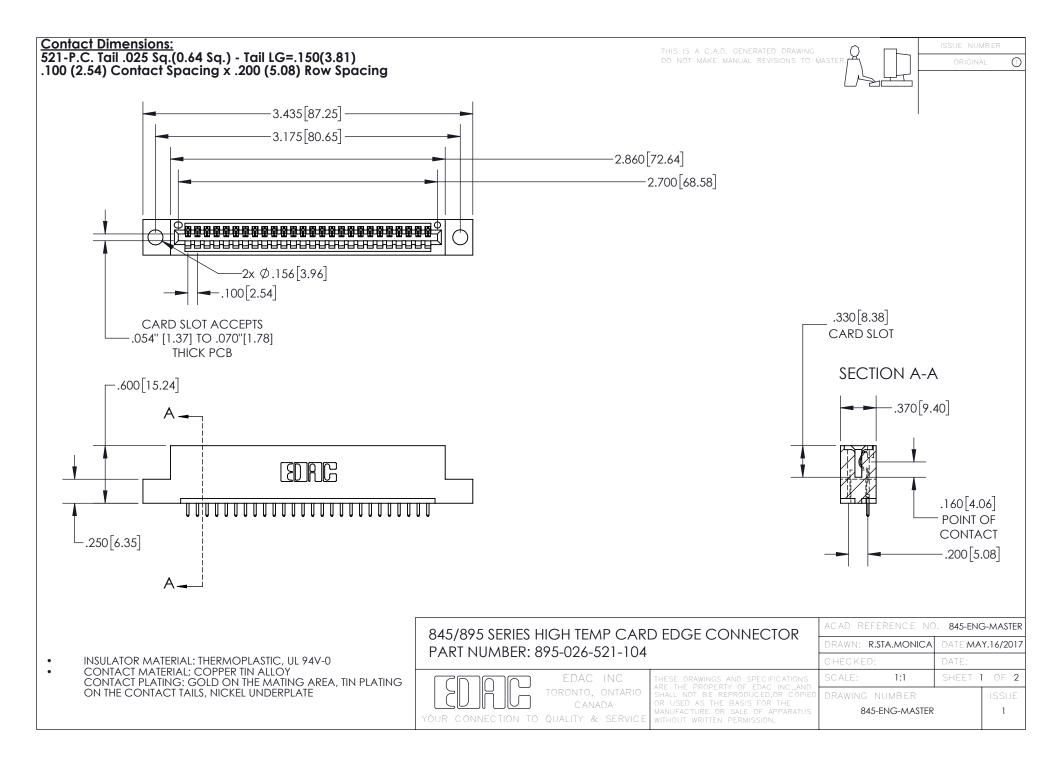

INSULATOR MATERIAL: THERMOPLASTIC POLYESTER, UL 94V-0 DAP MATERIAL AVAILABLE UPON REQUEST

**Contact Code 558** 

CONTACT MATERIAL; COPPER ALLOY CONTACT PLATING: GOLD ON THE MATING AREA, TIN PLATING ON THE CONTACT TAILS, NICKEL UNDERPLATE

## 845/895 SERIES HIGH TEMP CARD EDGE CONNECTOR CONTACT CODE 555,556,558,559,560 DIMENSIONS

YOUR CONNECTION TO QUALITY & SERVICE

Contact Code 559

|   | ACAD REFERENCE NO. 845-ENG-MASTER |                  |  |
|---|-----------------------------------|------------------|--|
|   | DRAWN: R.STA.MONICA               | DATE:MAY.16/2017 |  |
|   | CHECKED:                          | DATE:            |  |
|   | SCALE: 1:1                        | SHEET 2 OF 2     |  |
| D | DRAWING NUMBER                    | ISSUE            |  |

Contact Code 560

845-ENG-MASTER