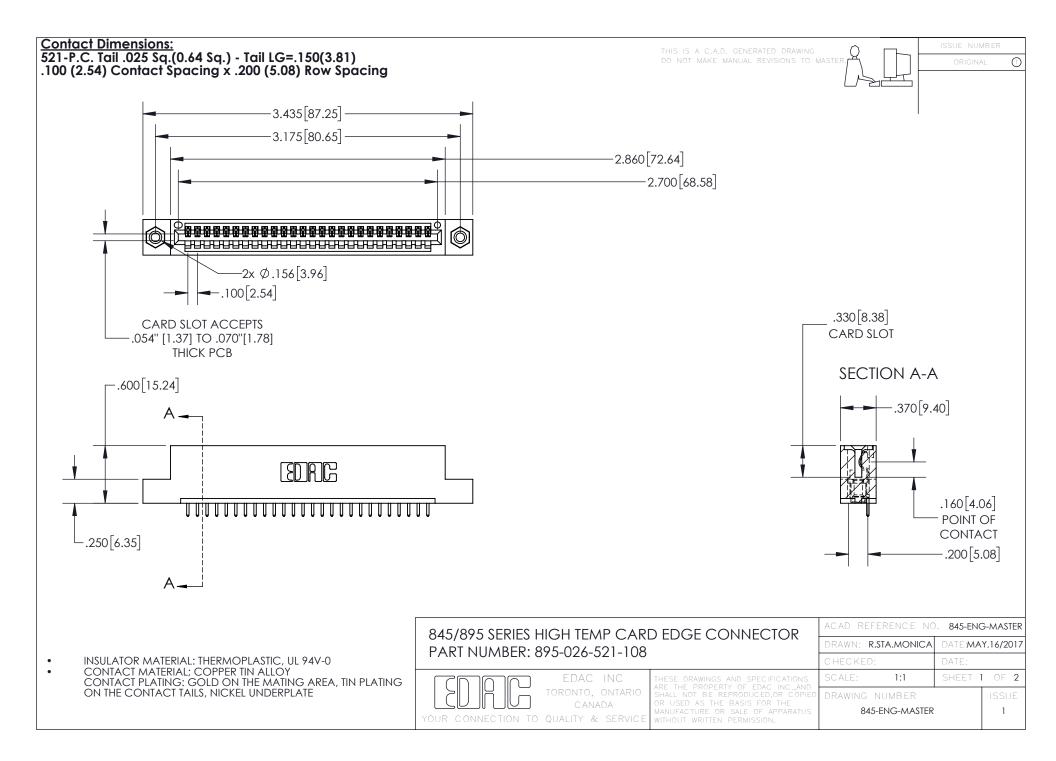

INSULATOR MATERIAL: THERMOPLASTIC POLYESTER, UL 94V-0 DAP MATERIAL AVAILABLE UPON REQUEST

**Contact Code 558** 

CONTACT MATERIAL; COPPER ALLOY CONTACT PLATING: GOLD ON THE MATING AREA, TIN PLATING ON THE CONTACT TAILS, NICKEL UNDERPLATE

## 845/895 SERIES HIGH TEMP CARD EDGE CONNECTOR CONTACT CODE 555,556,558,559,560 DIMENSIONS

YOUR CONNECTION TO QUALITY & SERVICE

Contact Code 559

|   | ACAD REFERENCE NO. 845-ENG-MASTER |                  |  |
|---|-----------------------------------|------------------|--|
|   | DRAWN: R.STA.MONICA               | DATE:MAY.16/2017 |  |
|   | CHECKED:                          | DATE:            |  |
|   | SCALE: 1:1                        | SHEET 2 OF 2     |  |
| D | DRAWING NUMBER                    | ISSUE            |  |

Contact Code 560

845-ENG-MASTER