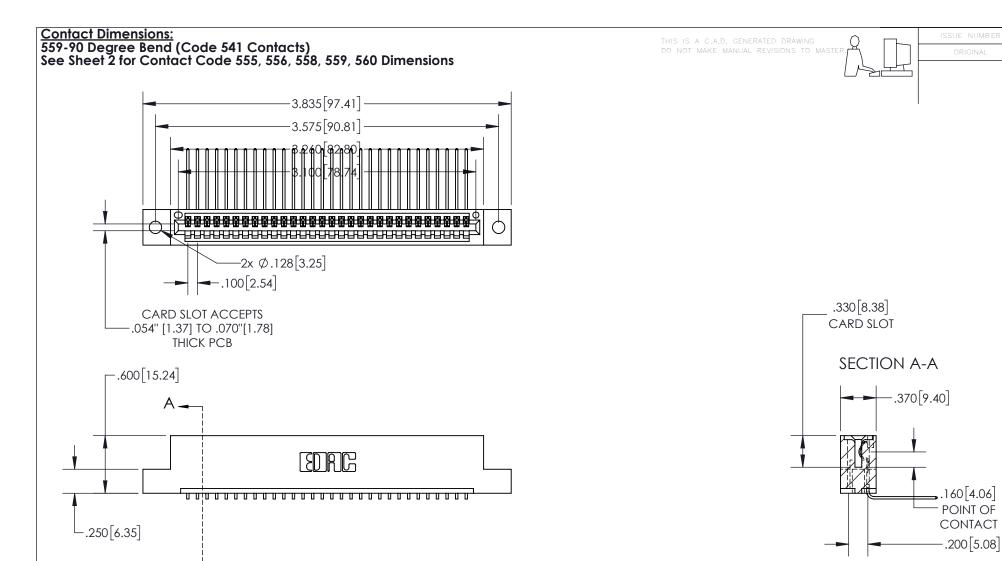

YOUR CONNECTION TO QUALITY & SERVICE

| ACAD REFERENCE NO. 845-ENG-MASTER |                  |  |
|-----------------------------------|------------------|--|
| DRAWN: R.STA.MONICA               | DATE:MAY.16/2017 |  |
| CHECKED:                          | DATE:            |  |
| SCALE: 1:1                        | SHEET 1 OF 2     |  |
| DRAWING NUMBER                    | ISSUE            |  |
| 845-ENG-MASTER                    | 1                |  |